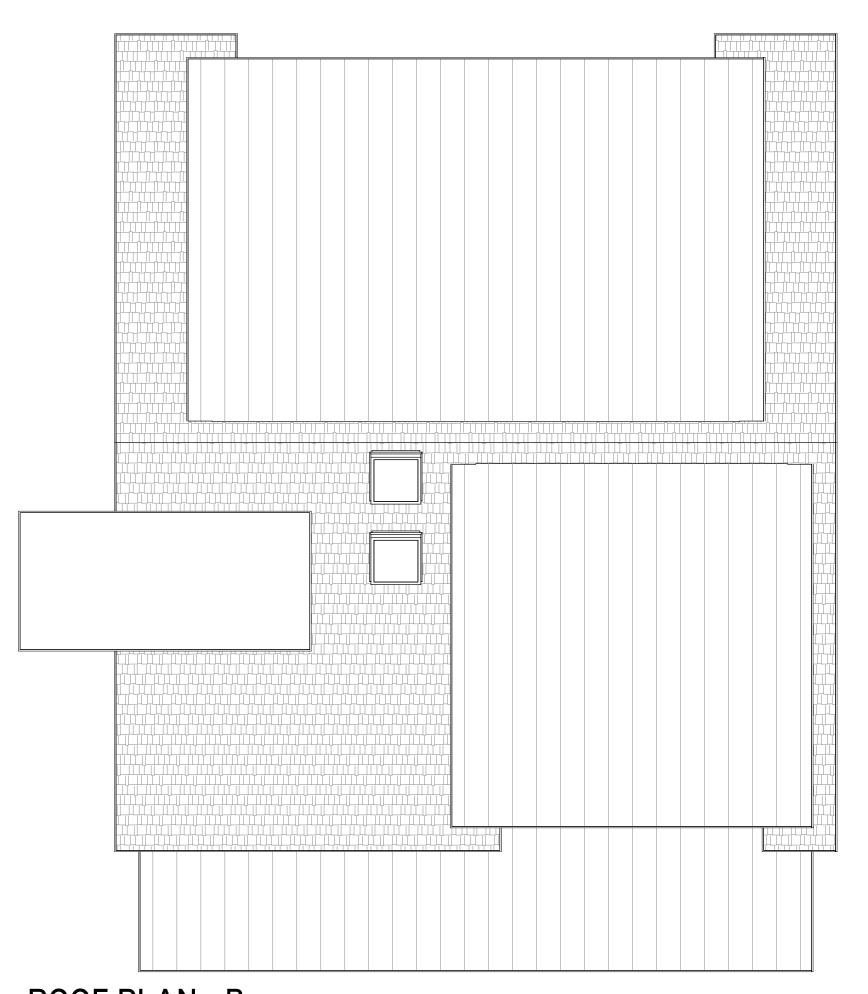

LEVEL 3





ROOF PLAN - B SCALE: 1/4" = 1'-0"

## LEGEND

WALL TAG; REFER TO ARCHITECTURAL DRAWING SUPPLEMENT FOR DESCRIPTION OF CONSTRUCTION

WINDOW TAG; SEE ARCHITECTURAL DRAWING SUPPLEMENT FOR WINDOW SCHEDULE AND DETAILS

DOOR TAG; SEE ARCHITECTURAL DRAWING SUPPLEMENT FOR DOOR SCHEDULE AND DETAILS

ROOM NAME AND NUMBER

INTERIOR FINISHES

ELEVATION INDICATOR (REFERENCE DATUM)

## **GENERAL NOTES**

1. FOR ENLARGED PLANS, DETAILS, AND SCHEDULES, REFER TO THE FOLLOWING

AE-401 AND AE-402 AE-401 AND AE-402 WALL TYPES AND DETAILS

ARCH DRAWING SUPPLEMENT ARCH DRAWING SUPPLEMENT SCHEDULES ARCH DRAWING SUPPLEMENT WINDOWS AND DOORS STAIRS ARCH DRAWING SUPPLEMENT

2. UNLESS NOTED OTHERWISE, DIMENSIONS ARE TO CENTERLINE OF DOORS AND WINDOWS, AND FACE OF CONCRETE, WALL PANELS, TOP OF SHEATHING AND VERTICAL