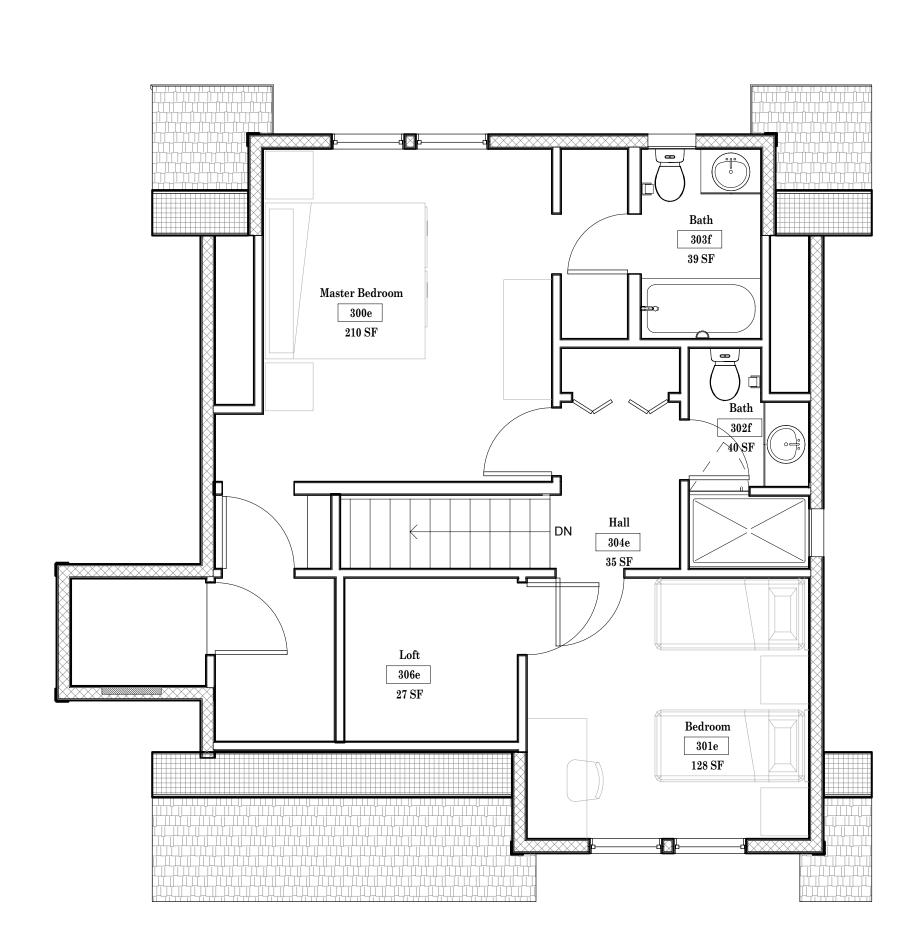

ROOM NAME AND NUMBER

INTERIOR FINISHES

ELEVATION INDICATOR (REFERENCE DATUM)

## Snow Creek Cottages DEER unit ALTERNATE "A"

2061 Park Avenue Park City, Utah 84068

FLOOR PLANS

AD"a"-101

COPYRIGHT ELLIOTT WORKGROUP ARCHITECTURE, LLC, 2007