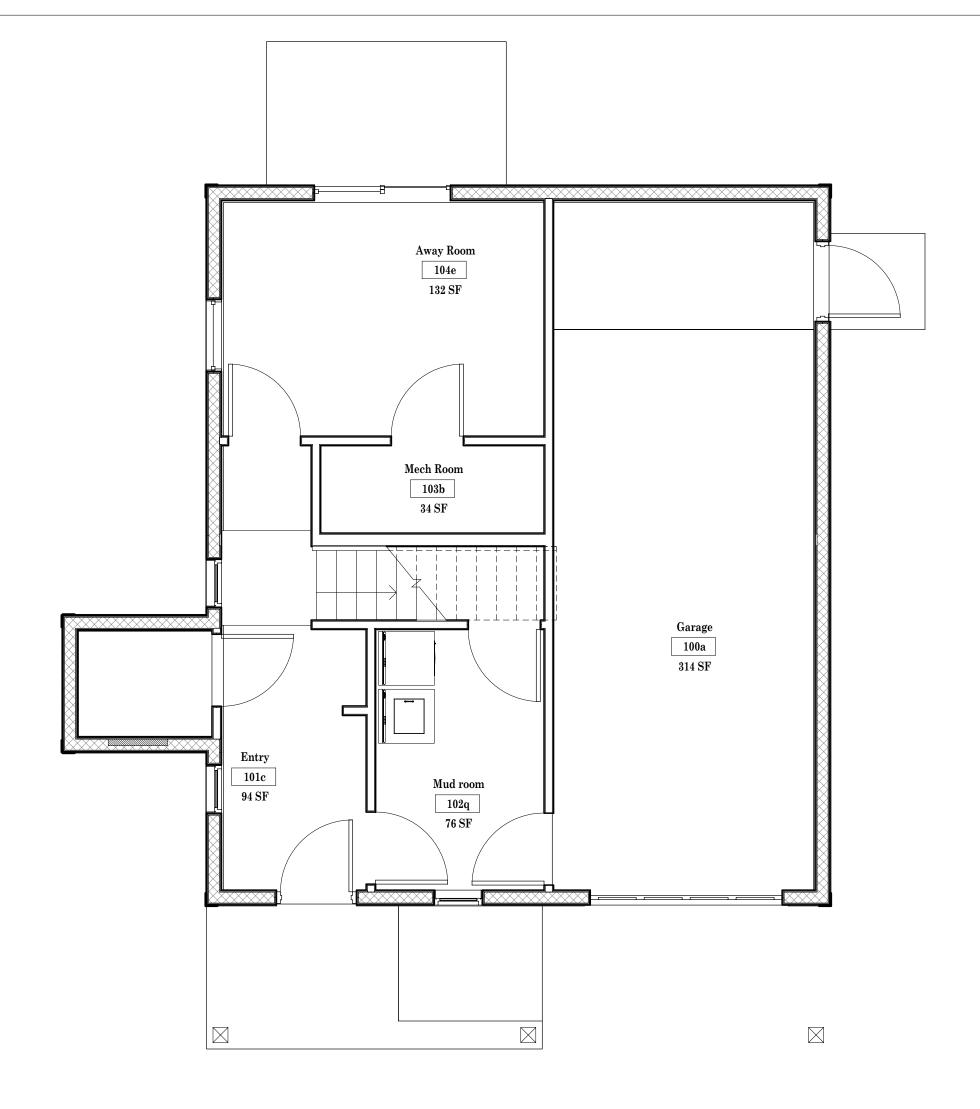

ROOM NAME AND NUMBER

INTERIOR FINISHES

ELEVATION INDICATOR (REFERENCE DATUM)

## Snow Creek Cottages DEER unit ALTERNATE "A"

2061 Park Avenue Park City, Utah 84068

FLOOR PLANS

AD"a"-101

COPYRIGHT ELLIOTT WORKGROUP ARCHITECTURE, LLC, 2007