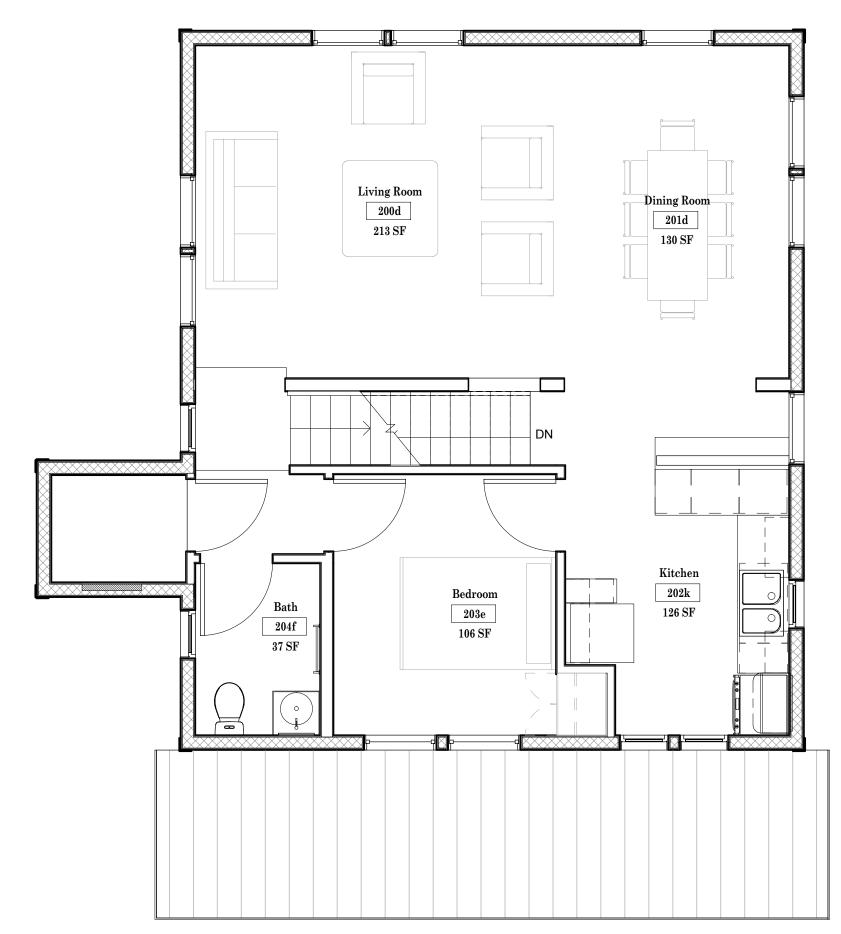

ROOM NAME AND NUMBER

INTERIOR FINISHES

ELEVATION INDICATOR (REFERENCE DATUM)

## Snow Creek Cottages DEER unit ALTERNATE "A"

2061 Park Avenue Park City, Utah 84068

FLOOR PLANS

AD"a"-101

COPYRIGHT ELLIOTT WORKGROUP ARCHITECTURE, LLC, 2007