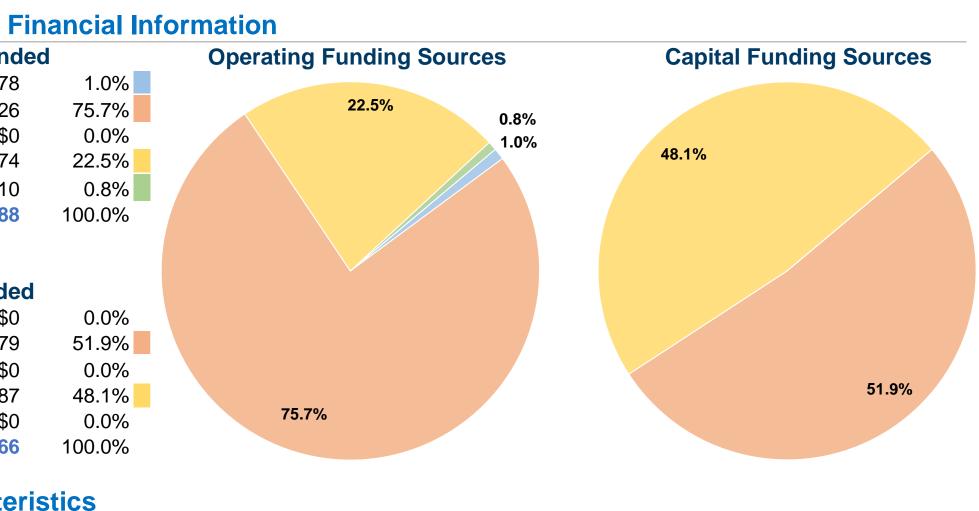

#### **Sources of Operating Funds Expended** Fare Revenues \$71,978 \$5,538,326 Local Funds State Funds \$0 Federal Assistance \$1,649,174 Other Funds \$55,910 **Total Operating Funds Expended** \$7,315,388

**Sources of Capital Funds Expended** 

| Fare Revenues                       | \$0         |
|-------------------------------------|-------------|
| Local Funds                         | \$1,272,579 |
| State Funds                         | \$0         |
| Federal Assistance                  | \$1,178,787 |
| Other Funds                         | \$0         |
| <b>Total Capital Funds Expended</b> | \$2,451,366 |
|                                     |             |