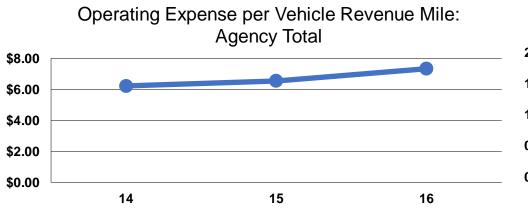

## **Service Efficiency**

| Mode            | Operating Expenses per<br>Vehicle Revenue Mile | Operating Expenses per<br>Vehicle Revenue Hour |
|-----------------|------------------------------------------------|------------------------------------------------|
| Demand Response | \$7.90                                         | \$76.66                                        |
| Bus             | \$7.28                                         | \$108.45                                       |
| Total           | \$7.33                                         | \$104.98                                       |