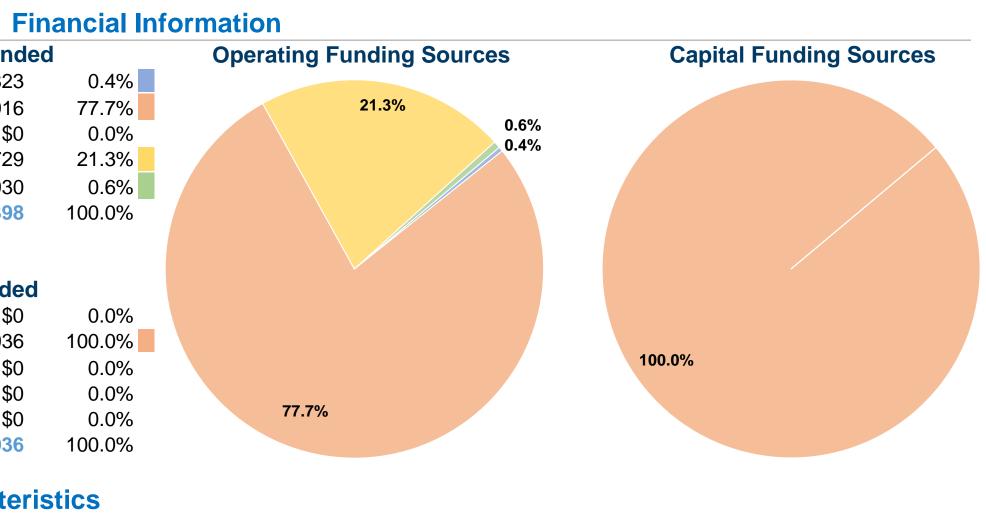

#### **Sources of Operating Funds Expended** Fare Revenues \$34,823 \$7,039,916 Local Funds State Funds \$0 Federal Assistance \$1,934,729 Other Funds \$53,930 **Total Operating Funds Expended** \$9,063,398

## **Sources of Capital Funds Expended**

| Fare Revenues                       | \$0       |
|-------------------------------------|-----------|
| Local Funds                         | \$424,936 |
| State Funds                         | \$0       |
| Federal Assistance                  | \$0       |
| Other Funds                         | \$0       |
| <b>Total Capital Funds Expended</b> | \$424,936 |