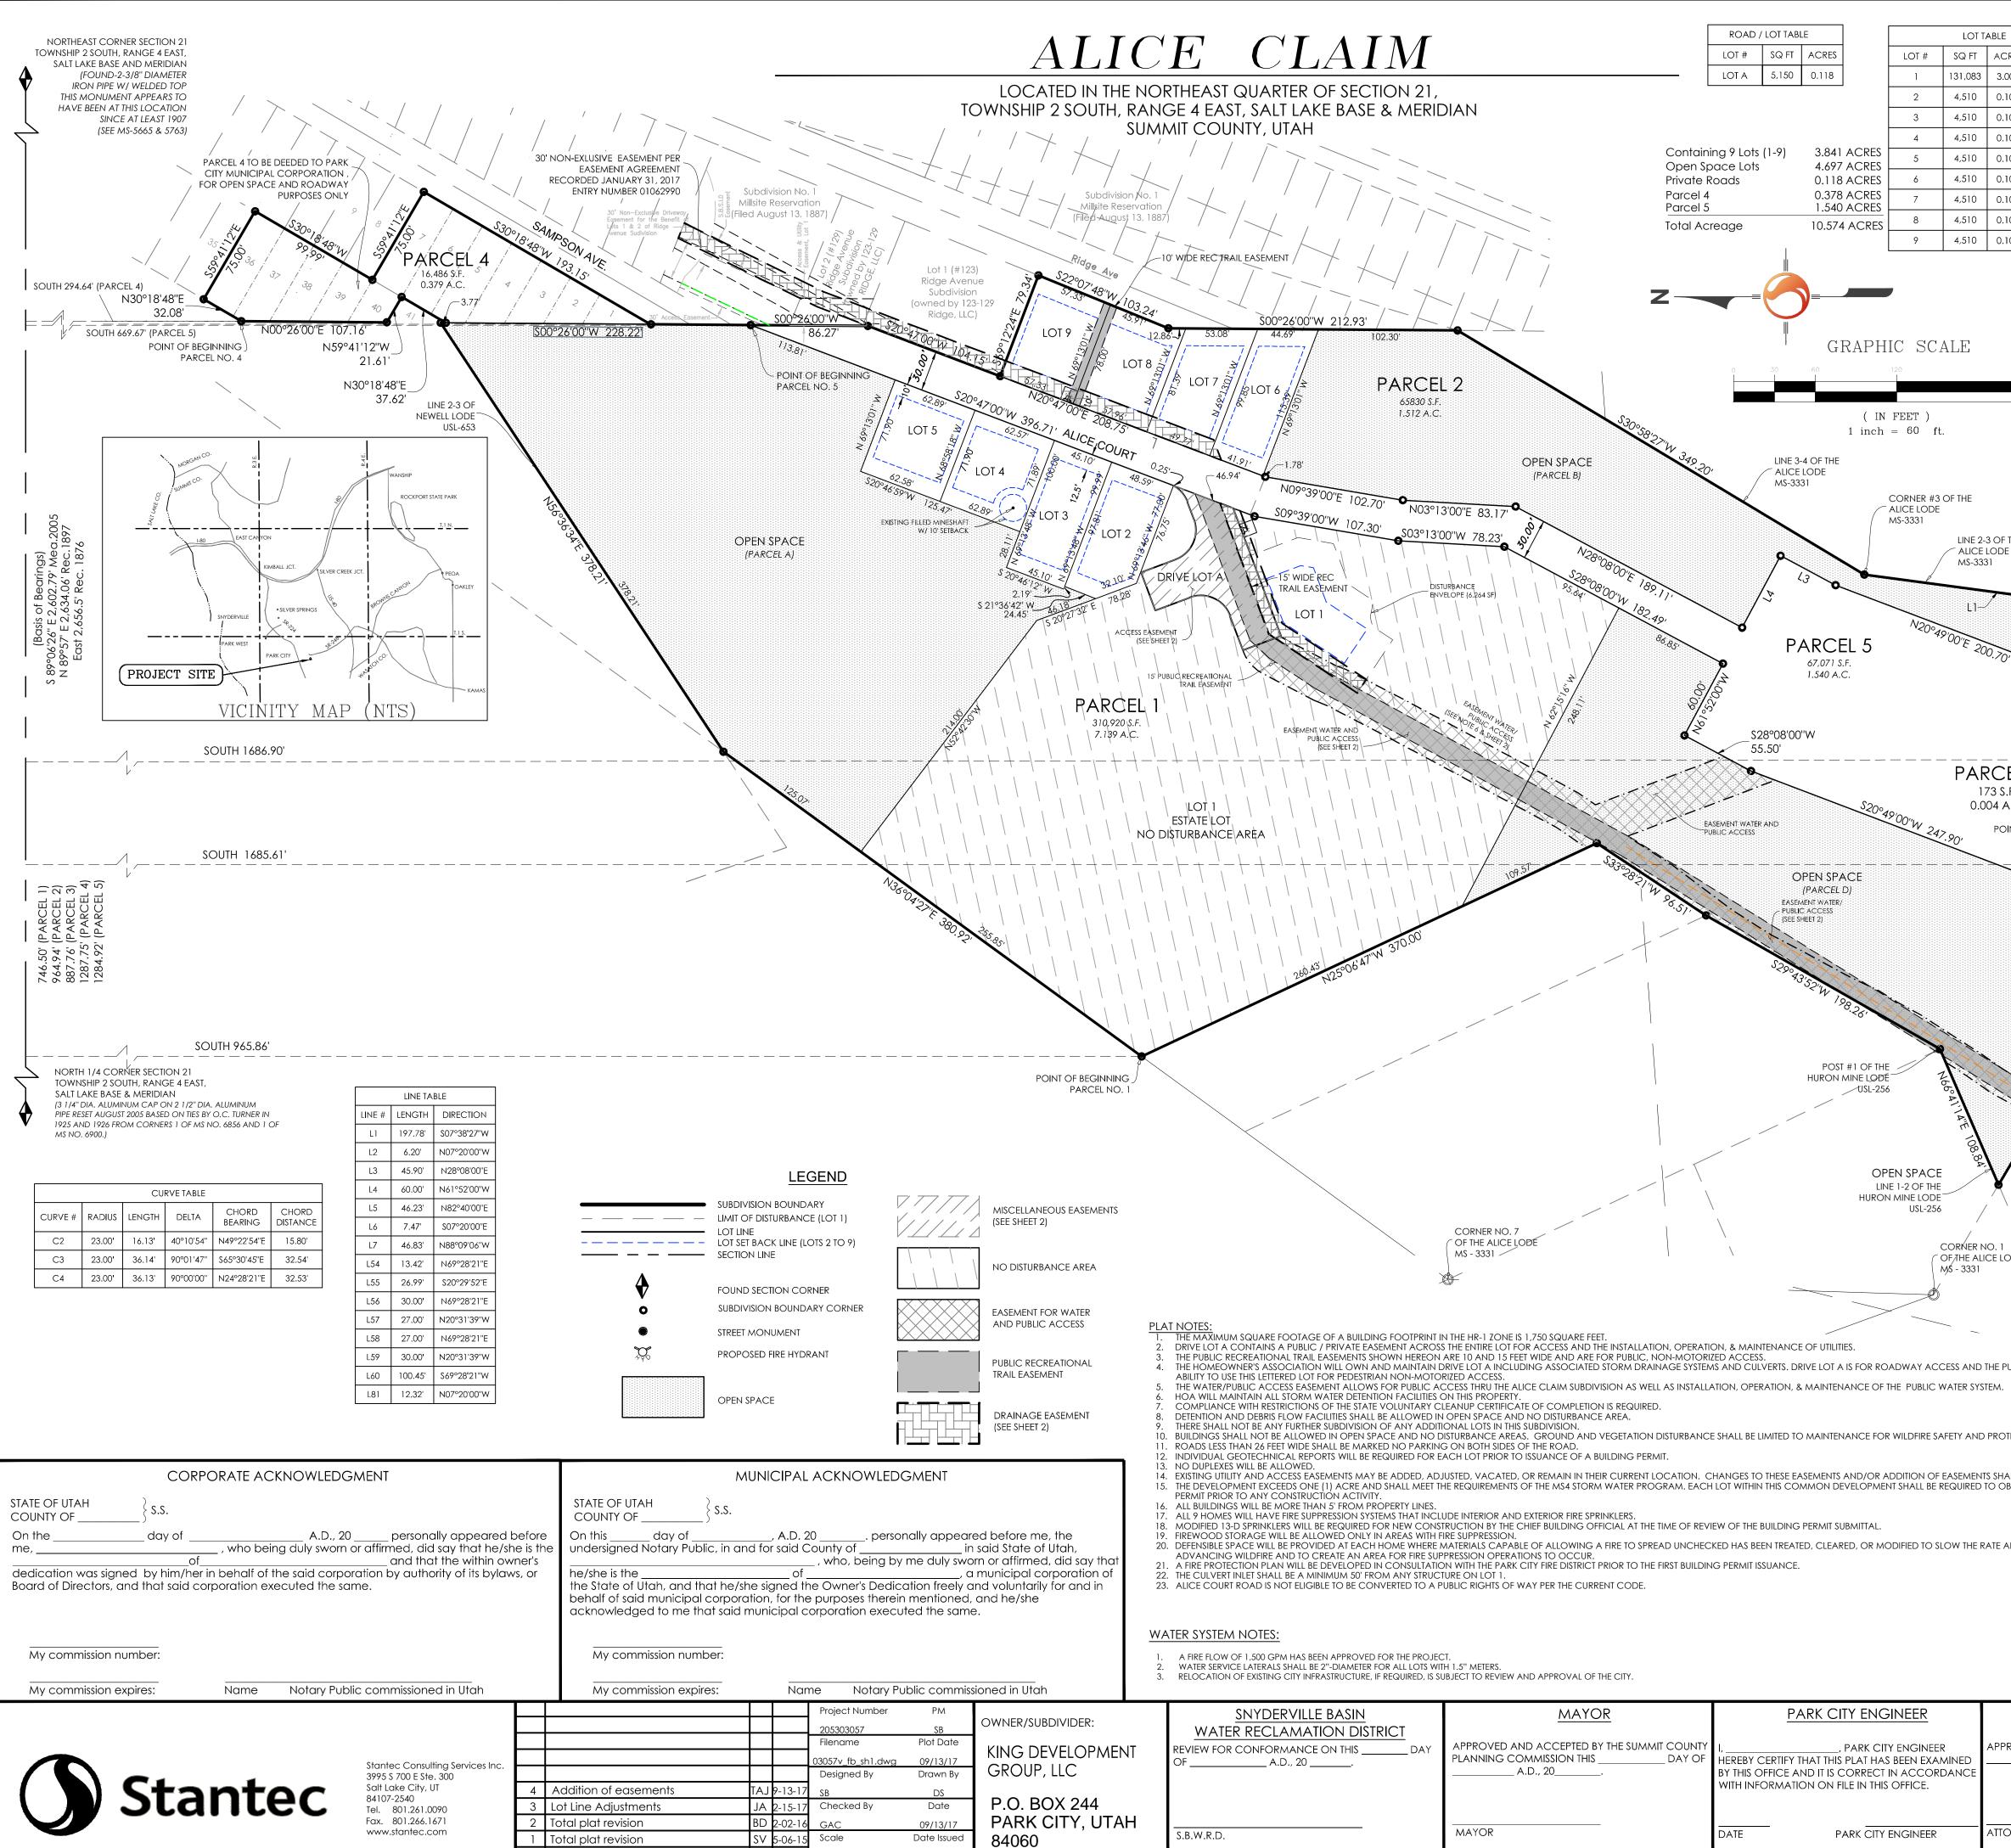

| CURVE TABLE |        |        |            |                  |                   |  |
|-------------|--------|--------|------------|------------------|-------------------|--|
| CURVE #     | RADIUS | LENGTH | DELTA      | CHORD<br>BEARING | CHORD<br>DISTANCE |  |
| C2          | 23.00' | 16.13' | 40°10'54'' | N49°22'54''E     | 15.80'            |  |
| C3          | 23.00' | 36.14' | 90°01'47'' | \$65°30'45''E    | 32.54'            |  |
| C4          | 23.00' | 36.13' | 90°00'00'' | N24°28'21"E      | 32.53'            |  |
|             |        |        |            |                  |                   |  |

| LINE TABLE |         |               |  |  |
|------------|---------|---------------|--|--|
| LINE #     | LENGTH  | DIRECTION     |  |  |
| LI         | 197.78' | \$07°38'27''W |  |  |
| L2         | 6.20'   | N07°20'00''W  |  |  |
| L3         | 45.90'  | N28°08'00''E  |  |  |
| L4         | 60.00'  | N61°52'00''W  |  |  |
| L5         | 46.23'  | N82°40'00''E  |  |  |
| L6         | 7.47'   | S07°20'00''E  |  |  |
| L7         | 46.83'  | N88°09'06''W  |  |  |
| L54        | 13.42'  | N69°28'21"E   |  |  |
| L55        | 26.99'  | S20°29'52''E  |  |  |
| L56        | 30.00'  | N69°28'21''E  |  |  |
| L57        | 27.00'  | N20°31'39''W  |  |  |
| L58        | 27.00'  | N69°28'21"E   |  |  |
| L59        | 30.00'  | N20°31'39''W  |  |  |
| L60        | 100.45' | \$69°28'21''W |  |  |
| L81        | 12.32'  | N07°20'00''W  |  |  |