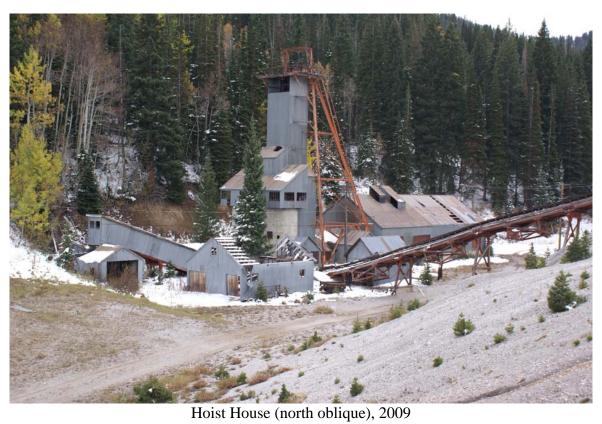

Although mining operations ceased in 1948, most of the complex still remains. The one casualty is a large two-story boarding house, now collapsed from heavy snow. The complex consists of the shaft house with three compartment shaft, two cages, hoisting works, and large conveyor system to carry off the waste rock. The huge waste rock dump still remains today.

## 1 IDENTIFICATION

| Name of Property: Thaynes Mine Hoist House         Address: UTM 0454380E 4497226N       AKA:         City, County: Park City, Summit County, Utah       Tax Number: PCA-S-98-PCMR         Current Owner Name: United Park City Mines       Parent Parcel(s): S-98         Current Owner Address: POB 1450, Park City, Utah 84060         Legal Description (include acreage): 2,538.33 acres; See Summit County Recorder for description.         2 STATUS/USE         Property Category       Evaluation*       Reconstruction       Use         Divilding(s), main       Landmark Site       Date:       Original Use: Industrial         Duilding(s), attached       Significant Site       Permit #:       Current Use: None         Duilding(s), detached       Not Historic       Full       Partial         Duilding(s), public       Duilding(s), accessory         Structure(s)       *National Register of Historic Places: ☑ ineligible       □ eligible                                                                                                                                                                                                                                                                                                                                                                                                                                                                                                                                                                                                                                                                                                                                                                                                                                                                                                                                                                                                                                                              |
|----------------------------------------------------------------------------------------------------------------------------------------------------------------------------------------------------------------------------------------------------------------------------------------------------------------------------------------------------------------------------------------------------------------------------------------------------------------------------------------------------------------------------------------------------------------------------------------------------------------------------------------------------------------------------------------------------------------------------------------------------------------------------------------------------------------------------------------------------------------------------------------------------------------------------------------------------------------------------------------------------------------------------------------------------------------------------------------------------------------------------------------------------------------------------------------------------------------------------------------------------------------------------------------------------------------------------------------------------------------------------------------------------------------------------------------------------------------------------------------------------------------------------------------------------------------------------------------------------------------------------------------------------------------------------------------------------------------------------------------------------------------------------------------------------------------------------------------------------------------------------------------------------------------------------------------------------------------------------------------------------------------------------------|
| City, County: Park City, Summit County, Utah Tax Number: PCA-S-98-PCMR   Current Owner Name: United Park City Mines Parent Parcel(s): S-98   Current Owner Address: POB 1450, Park City, Utah 84060 Legal Description (include acreage): 2,538.33 acres; See Summit County Recorder for description.   2 STATUS/USE Property Category Evaluation* Reconstruction Use   ☑ building(s), main ☐ Landmark Site Date: Original Use: Industrial   ☐ building(s), attached ☑ Significant Site Permit #: Current Use: None   ☐ building(s), detached ☐ Not Historic ☐ Full ☐ Partial   ☐ building(s), accessory *National Register of Historic Places: ☑ ineligible ☐ eligible                                                                                                                                                                                                                                                                                                                                                                                                                                                                                                                                                                                                                                                                                                                                                                                                                                                                                                                                                                                                                                                                                                                                                                                                                                                                                                                                                           |
| Current Owner Name: United Park City Mines  Current Owner Address: POB 1450, Park City, Utah 84060  Legal Description (include acreage): 2,538.33 acres; See Summit County Recorder for description.  2 STATUS/USE  Property Category  Diuliding(s), main  Landmark Site  Date:  Original Use: Industrial  Diuliding(s), attached  Significant Site  Permit #:  Current Use: None  Diuliding(s), public  Diuliding(s), accessory  Structure(s)  *National Register of Historic Places: Dineligible   eligible   eligible                                                                                                                                                                                                                                                                                                                                                                                                                                                                                                                                                                                                                                                                                                                                                                                                                                                                                                                                                                                                                                                                                                                                                                                                                                                                                                                                                                                                                                                                                                         |
| Current Owner Address: POB 1450, Park City, Utah 84060   Legal Description (include acreage): 2,538.33 acres; See Summit County Recorder for description.     2 STATUS/USE     Property Category Evaluation* Reconstruction Use   ☑ building(s), main ☐ Landmark Site Date: Original Use: Industrial   ☐ building(s), attached ☑ Significant Site Permit #: Current Use: None   ☐ building(s), detached ☐ Not Historic ☐ Full ☐ Partial   ☐ building(s), public ☐ building(s), accessory *National Register of Historic Places: ☑ ineligible ☐ eligible                                                                                                                                                                                                                                                                                                                                                                                                                                                                                                                                                                                                                                                                                                                                                                                                                                                                                                                                                                                                                                                                                                                                                                                                                                                                                                                                                                                                                                                                          |
| Legal Description (include acreage): 2,538.33 acres; See Summit County Recorder for description.   2 STATUS/USE     Property Category Evaluation* Reconstruction Use   ☑ building(s), main ☐ Landmark Site Date: Original Use: Industrial   ☐ building(s), attached ☑ Significant Site Permit #: Current Use: None   ☐ building(s), detached ☐ Not Historic ☐ Full ☐ Partial   ☐ building(s), accessory ☐ building(s), accessory *National Register of Historic Places: ☑ ineligible ☐ eligible                                                                                                                                                                                                                                                                                                                                                                                                                                                                                                                                                                                                                                                                                                                                                                                                                                                                                                                                                                                                                                                                                                                                                                                                                                                                                                                                                                                                                                                                                                                                  |
| 2 STATUS/USE         Property Category       Evaluation*       Reconstruction       Use         ☑ building(s), main       ☐ Landmark Site       Date:       Original Use: Industrial         ☐ building(s), attached       ☑ Significant Site       Permit #:       Current Use: None         ☐ building(s), detached       ☐ Not Historic       ☐ Full       ☐ Partial         ☐ building(s), public       ☐ building(s), accessory       □ structure(s)       *National Register of Historic Places: ☑ ineligible       ☐ eligible                                                                                                                                                                                                                                                                                                                                                                                                                                                                                                                                                                                                                                                                                                                                                                                                                                                                                                                                                                                                                                                                                                                                                                                                                                                                                                                                                                                                                                                                                             |
| Property Category       Evaluation*       Reconstruction       Use         ☑ building(s), main       ☐ Landmark Site       Date:       Original Use: Industrial         ☐ building(s), attached       ☑ Significant Site       Permit #:       Current Use: None         ☐ building(s), detached       ☐ Not Historic       ☐ Full       ☐ Partial         ☐ building(s), public       ☐ building(s), accessory       □ structure(s)       *National Register of Historic Places: ☑ ineligible       ☐ eligible                                                                                                                                                                                                                                                                                                                                                                                                                                                                                                                                                                                                                                                                                                                                                                                                                                                                                                                                                                                                                                                                                                                                                                                                                                                                                                                                                                                                                                                                                                                  |
| ☑ building(s), main ☐ Landmark Site ☐ Date: Original Use: Industrial ☐ building(s), attached ☐ Significant Site ☐ Permit #: Current Use: None ☐ building(s), detached ☐ Not Historic ☐ Full ☐ Partial ☐ building(s), public ☐ building(s), accessory ☐ structure(s) *National Register of Historic Places: ☑ ineligible ☐ eligible                                                                                                                                                                                                                                                                                                                                                                                                                                                                                                                                                                                                                                                                                                                                                                                                                                                                                                                                                                                                                                                                                                                                                                                                                                                                                                                                                                                                                                                                                                                                                                                                                                                                                               |
| □ listed (dete: )                                                                                                                                                                                                                                                                                                                                                                                                                                                                                                                                                                                                                                                                                                                                                                                                                                                                                                                                                                                                                                                                                                                                                                                                                                                                                                                                                                                                                                                                                                                                                                                                                                                                                                                                                                                                                                                                                                                                                                                                                |
| □ listed (date. )                                                                                                                                                                                                                                                                                                                                                                                                                                                                                                                                                                                                                                                                                                                                                                                                                                                                                                                                                                                                                                                                                                                                                                                                                                                                                                                                                                                                                                                                                                                                                                                                                                                                                                                                                                                                                                                                                                                                                                                                                |
| 3 DOCUMENTATION                                                                                                                                                                                                                                                                                                                                                                                                                                                                                                                                                                                                                                                                                                                                                                                                                                                                                                                                                                                                                                                                                                                                                                                                                                                                                                                                                                                                                                                                                                                                                                                                                                                                                                                                                                                                                                                                                                                                                                                                                  |
| Photos: Dates       Research Sources (check all sources consulted, whether useful or not)         □ tax photo:       □ abstract of title       □ city/county histories         □ prints: 2009       □ tax card       □ personal interviews         □ historic:       □ original building permit       □ Utah Hist. Research Center         □ sewer permit       □ USHS Preservation Files         □ measured floor plans       □ Sanborn Maps       □ USHS Architects File         □ measured floor plans       □ obituary index       □ LDS Family History Library         □ site sketch map       □ city directories/gazetteers       ☑ Park City Hist. Soc/Museum         □ Historic American Bldg. Survey       □ census records       □ university library(ies):         □ original plans:       □ biographical encyclopedias       □ other:         □ other:       ☑ newspapers                                                                                                                                                                                                                                                                                                                                                                                                                                                                                                                                                                                                                                                                                                                                                                                                                                                                                                                                                                                                                                                                                                                                            |
| Bibliographical References (books, articles, interviews, etc.)  Hampshire, David and Hal Compton. "Park City." From the Ground Up: The History of Mining in Utah. Ed. Colleen Whitley. Logan: Utah State University Press, 2006. 318-41.  Morrison, Sandra. 1999-2000 Reconnaissance Level Survey: Unincorporated Areas of Summit County (North Summit County, Snyderville Basin & Park City). Summit County: Summit County Historical Society, 2000.  Noble, Bruce J. and Robert Spude. Guidelines for Identifying, Evaluating, and Registering Historic Mining Properties. Rev. ed. United States. Department of the Interior. National Park Service. National Register of Historic Places Bulletin 42. Washington: GPO, 1997.  Park City, Utah. Aerial photograph from Google Earth. March 5, 2006. Google, 2009.  Park City Historical Society & Museum. Thaynes Shaft: Park City Mountain Resort. Park City: PCHS&M, [c.2000?].  "Sanborn, D.A. "Sheet 16, Park City, Utah, 1907 (corrected to 1940)." Map. Sanborn Fire Insurance Maps. New York: Sanborn Map Co., 1940. Research Center of Utah State Archives and Utah State History. 15 Dec. 2009. Microfilm: Reel 2, Grid 8880.  "Sheet 16, Park City, Utah, 1907 (corrected to 1958)." Map. Sanborn Fire Insurance Maps. New York: Sanborn Map Co., Unofficial Copy, unpublished.  Thaynes Shaft Surface Plant - Silver King Coalition Mines Company. N.d. George Barben Collection. Hal Compton Research Library. Park City Historical Society & Museum. 10 Oct. 2009. Photo #1986.5.2. Electronic.  Thaynes Shaft Surface Plant - Silver King Coalition Mines Company. [c.1970?] Leon Stanley Collection. Hal Compton Research Library. Park City Historical Society & Museum. 10 Oct. 2009. Photo #1990.5.27. Electronic.  Thompson, George A. and Fraser Buck. Treasure Mountain Home: Park City Revisited. 1968. Salt Lake City: Dream Garden Press, 1993.  Researcher/Organization: Preservation Solutions/Park City Municipal Corporation  Date: February 2010 |