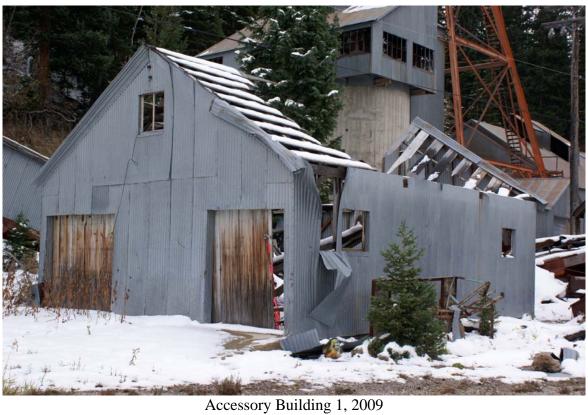

Although mining operations ceased in 1948, most of the complex still remains. The one casualty is a large two-story boarding house, now collapsed from heavy snow. The complex consists of the shaft house with three compartment shaft, two cages, hoisting works, and large conveyor system to carry off the waste rock. The huge waste rock dump still remains today.

Despite the discrepancy in dates between the two accounts, the site was constructed well after the mature mining period and represents the era of mining decline in Park City. This was the last mine complex constructed before mining operations ceased in Park City.