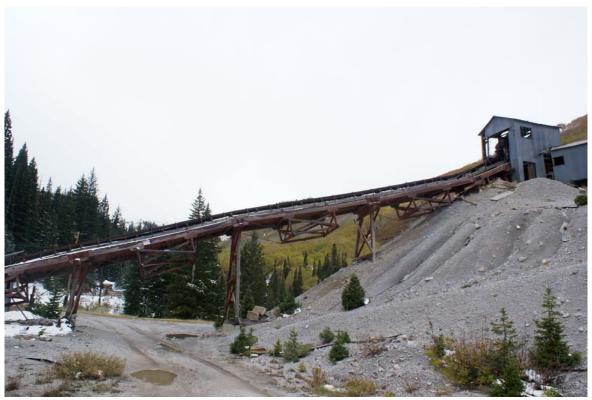

Utah. State Historic Preservation Office. Architectural Survey Data for Park City. Salt Lake City: SHPO, 2006. Electronic.

| 4 ARCHITECTURAL DESCRIPTION & INTEGRITY                                                                                                                                                                                                                                                                                                                                                                                                                                                                                                                                                                                                                                             |
|-------------------------------------------------------------------------------------------------------------------------------------------------------------------------------------------------------------------------------------------------------------------------------------------------------------------------------------------------------------------------------------------------------------------------------------------------------------------------------------------------------------------------------------------------------------------------------------------------------------------------------------------------------------------------------------|
| Building Type and/or Style: Industrial / None No. Stories: n/a                                                                                                                                                                                                                                                                                                                                                                                                                                                                                                                                                                                                                      |
| Additions: ☑ none ☐ minor ☐ major (describe below) Alterations: ☐ none ☑ minor ☐ major (describe below)                                                                                                                                                                                                                                                                                                                                                                                                                                                                                                                                                                             |
| Number of associated outbuildings and/or structures: □ accessory building(s), #; □ structure(s), #                                                                                                                                                                                                                                                                                                                                                                                                                                                                                                                                                                                  |
| General Condition of Exterior Materials:                                                                                                                                                                                                                                                                                                                                                                                                                                                                                                                                                                                                                                            |
| ☐ Good (Well maintained with no serious problems apparent.)                                                                                                                                                                                                                                                                                                                                                                                                                                                                                                                                                                                                                         |
| ☐ Fair (Some problems are apparent. Describe the problems.):                                                                                                                                                                                                                                                                                                                                                                                                                                                                                                                                                                                                                        |
| ☑ Poor (Major problems are apparent and constitute an imminent threat. Describe the problems.): General deterioration,                                                                                                                                                                                                                                                                                                                                                                                                                                                                                                                                                              |
| unsecured structure, collapsing in several places.                                                                                                                                                                                                                                                                                                                                                                                                                                                                                                                                                                                                                                  |
| ☐ Uninhabitable/Ruin                                                                                                                                                                                                                                                                                                                                                                                                                                                                                                                                                                                                                                                                |
| Materials (The physical elements that were combined or deposited during a particular period of time in a particular pattern or configuration. Describe the materials.):  Site: The site is a remote location in Thaynes Canyon. The site is in a steep gully northeast of the California-Comstock mine site.                                                                                                                                                                                                                                                                                                                                                                        |
| Foundation: Concrete footings.                                                                                                                                                                                                                                                                                                                                                                                                                                                                                                                                                                                                                                                      |
| Walls: n/a, but the structure is made of wood and steel.                                                                                                                                                                                                                                                                                                                                                                                                                                                                                                                                                                                                                            |
| Roof: n/a                                                                                                                                                                                                                                                                                                                                                                                                                                                                                                                                                                                                                                                                           |
| Windows/Doors: n/a                                                                                                                                                                                                                                                                                                                                                                                                                                                                                                                                                                                                                                                                  |
| Essential Historical Form: ☑ Retains ☐ Does Not Retain, due to:                                                                                                                                                                                                                                                                                                                                                                                                                                                                                                                                                                                                                     |
| Location: ☑ Original Location ☐ Moved (date) Original Location:                                                                                                                                                                                                                                                                                                                                                                                                                                                                                                                                                                                                                     |
| Design (The combination of physical elements that create the form, plan, space, structure, and style. Describe additions and/or alterations from the original design, including datesknown or estimatedwhen alterations were made): The Conveyor Gallery is a wood frame structure that runs perpendicular from the shaft gallows north across the large dumpsite. The section of the conveyor gallery that runs north-south appears in the 1940 and 1958 Sanborn Insurance maps. The turn tower and section that runs east-west was constructed after 1958. The structural elements of the conveyor gallery are failing and the entire structure is in various states of collapse. |
| Setting (The physical environmentnatural or manmadeof a historic site. Describe the setting and how it has changed over time.): The setting is a level building pad tucked into a fairly steep gully in Thaynes Canyon. The waste pile is the most prominent land feature and the conveyor gallery extends from the hoist house over the waste pile.                                                                                                                                                                                                                                                                                                                                |

Although mining operations ceased in 1948, most of the complex still remains. The one casualty is a large two-story boarding house, now collapsed from heavy snow. The complex consists of the shaft house with three compartment shaft, two cages, hoisting works, and large conveyor system to carry off the waste rock. The huge waste rock dump still remains today.

### 6 PHOTOS

PCHS&M in 1999).

Digital photographs are on file with the Planning Department, Park City Municipal Corp.

**Photo No. 1:** Northeast elevation. Camera facing southwest, 2009. **Photo No. 2:** Northwest elevation. Camera facing southeast, 2009.