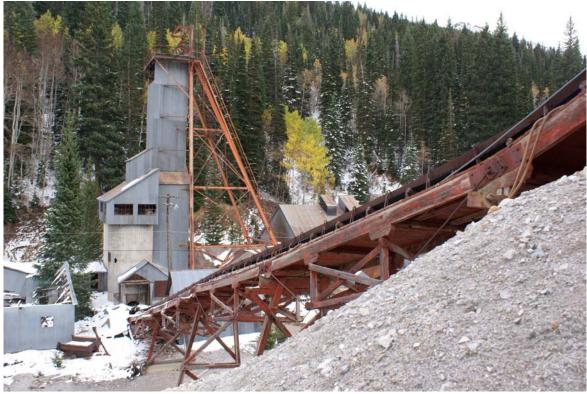

Utah. State Historic Preservation Office. Architectural Survey Data for Park City. Salt Lake City: SHPO, 2006. Electronic.

| 4 ARCHITECTURAL DESCRIPTION & INTEGRITY                                                                                                                                                                                                                                                                                                                                                                                                                                                                                                                                                                                                                                             |
|-------------------------------------------------------------------------------------------------------------------------------------------------------------------------------------------------------------------------------------------------------------------------------------------------------------------------------------------------------------------------------------------------------------------------------------------------------------------------------------------------------------------------------------------------------------------------------------------------------------------------------------------------------------------------------------|
| Building Type and/or Style: Industrial / None No. Stories: n/a                                                                                                                                                                                                                                                                                                                                                                                                                                                                                                                                                                                                                      |
| Additions: ☑ none ☐ minor ☐ major (describe below) Alterations: ☐ none ☑ minor ☐ major (describe below)                                                                                                                                                                                                                                                                                                                                                                                                                                                                                                                                                                             |
| Number of associated outbuildings and/or structures: □ accessory building(s), #; □ structure(s), #                                                                                                                                                                                                                                                                                                                                                                                                                                                                                                                                                                                  |
| General Condition of Exterior Materials:                                                                                                                                                                                                                                                                                                                                                                                                                                                                                                                                                                                                                                            |
| ☐ Good (Well maintained with no serious problems apparent.)                                                                                                                                                                                                                                                                                                                                                                                                                                                                                                                                                                                                                         |
| ☐ Fair (Some problems are apparent. Describe the problems.):                                                                                                                                                                                                                                                                                                                                                                                                                                                                                                                                                                                                                        |
| ☑ Poor (Major problems are apparent and constitute an imminent threat. Describe the problems.): General deterioration,                                                                                                                                                                                                                                                                                                                                                                                                                                                                                                                                                              |
| unsecured structure, collapsing in several places.                                                                                                                                                                                                                                                                                                                                                                                                                                                                                                                                                                                                                                  |
| ☐ Uninhabitable/Ruin                                                                                                                                                                                                                                                                                                                                                                                                                                                                                                                                                                                                                                                                |
| Materials (The physical elements that were combined or deposited during a particular period of time in a particular pattern or configuration. Describe the materials.):  Site: The site is a remote location in Thaynes Canyon. The site is in a steep gully northeast of the California-Comstock mine site.                                                                                                                                                                                                                                                                                                                                                                        |
| Foundation: Concrete footings.                                                                                                                                                                                                                                                                                                                                                                                                                                                                                                                                                                                                                                                      |
| Walls: n/a, but the structure is made of wood and steel.                                                                                                                                                                                                                                                                                                                                                                                                                                                                                                                                                                                                                            |
| Roof: n/a                                                                                                                                                                                                                                                                                                                                                                                                                                                                                                                                                                                                                                                                           |
| Windows/Doors: n/a                                                                                                                                                                                                                                                                                                                                                                                                                                                                                                                                                                                                                                                                  |
| Essential Historical Form: ☑ Retains ☐ Does Not Retain, due to:                                                                                                                                                                                                                                                                                                                                                                                                                                                                                                                                                                                                                     |
| Location: ☑ Original Location ☐ Moved (date) Original Location:                                                                                                                                                                                                                                                                                                                                                                                                                                                                                                                                                                                                                     |
| Design (The combination of physical elements that create the form, plan, space, structure, and style. Describe additions and/or alterations from the original design, including datesknown or estimatedwhen alterations were made): The Conveyor Gallery is a wood frame structure that runs perpendicular from the shaft gallows north across the large dumpsite. The section of the conveyor gallery that runs north-south appears in the 1940 and 1958 Sanborn Insurance maps. The turn tower and section that runs east-west was constructed after 1958. The structural elements of the conveyor gallery are failing and the entire structure is in various states of collapse. |
| Setting (The physical environmentnatural or manmadeof a historic site. Describe the setting and how it has changed over time.): The setting is a level building pad tucked into a fairly steep gully in Thaynes Canyon. The waste pile is the most prominent land feature and the conveyor gallery extends from the hoist house over the waste pile.                                                                                                                                                                                                                                                                                                                                |

Although mining operations ceased in 1948, most of the complex still remains. The one casualty is a large two-story boarding house, now collapsed from heavy snow. The complex consists of the shaft house with three compartment shaft, two cages, hoisting works, and large conveyor system to carry off the waste rock. The huge waste rock dump still remains today.

## 1 IDENTIFICATION

| Name of Property: Thaynes Mine Hoist House         Address: UTM 0454380E 4497226N       AKA:         City, County: Park City, Summit County, Utah       Tax Number: PCA-S-98-PCMR         Current Owner Name: United Park City Mines       Parent Parcel(s): S-98         Current Owner Address: POB 1450, Park City, Utah 84060         Legal Description (include acreage): 2,538.33 acres; See Summit County Recorder for description.         2 STATUS/USE         Property Category       Evaluation*       Reconstruction       Use         Divilding(s), main       Landmark Site       Date:       Original Use: Industrial         Duilding(s), attached       Significant Site       Permit #:       Current Use: None         Duilding(s), detached       Not Historic       Full       Partial         Duilding(s), public       Duilding(s), accessory         Structure(s)       *National Register of Historic Places: ☑ ineligible       □ eligible                                                                                                                                                                                                                                                                                                                                                                                                                                                                                                                                                                                                                                                                                                                                                                                                                                                                                                                                                                                                                                                              |
|----------------------------------------------------------------------------------------------------------------------------------------------------------------------------------------------------------------------------------------------------------------------------------------------------------------------------------------------------------------------------------------------------------------------------------------------------------------------------------------------------------------------------------------------------------------------------------------------------------------------------------------------------------------------------------------------------------------------------------------------------------------------------------------------------------------------------------------------------------------------------------------------------------------------------------------------------------------------------------------------------------------------------------------------------------------------------------------------------------------------------------------------------------------------------------------------------------------------------------------------------------------------------------------------------------------------------------------------------------------------------------------------------------------------------------------------------------------------------------------------------------------------------------------------------------------------------------------------------------------------------------------------------------------------------------------------------------------------------------------------------------------------------------------------------------------------------------------------------------------------------------------------------------------------------------------------------------------------------------------------------------------------------------|
| City, County: Park City, Summit County, Utah Tax Number: PCA-S-98-PCMR   Current Owner Name: United Park City Mines Parent Parcel(s): S-98   Current Owner Address: POB 1450, Park City, Utah 84060 Legal Description (include acreage): 2,538.33 acres; See Summit County Recorder for description.   2 STATUS/USE Property Category Evaluation* Reconstruction Use   ☑ building(s), main ☐ Landmark Site Date: Original Use: Industrial   ☐ building(s), attached ☑ Significant Site Permit #: Current Use: None   ☐ building(s), detached ☐ Not Historic ☐ Full ☐ Partial   ☐ building(s), accessory *National Register of Historic Places: ☑ ineligible ☐ eligible                                                                                                                                                                                                                                                                                                                                                                                                                                                                                                                                                                                                                                                                                                                                                                                                                                                                                                                                                                                                                                                                                                                                                                                                                                                                                                                                                           |
| Current Owner Name: United Park City Mines  Current Owner Address: POB 1450, Park City, Utah 84060  Legal Description (include acreage): 2,538.33 acres; See Summit County Recorder for description.  2 STATUS/USE  Property Category  Diuliding(s), main  Landmark Site  Date:  Original Use: Industrial  Diuliding(s), attached  Significant Site  Permit #:  Current Use: None  Diuliding(s), public  Diuliding(s), accessory  Structure(s)  *National Register of Historic Places: Dineligible   eligible   eligible                                                                                                                                                                                                                                                                                                                                                                                                                                                                                                                                                                                                                                                                                                                                                                                                                                                                                                                                                                                                                                                                                                                                                                                                                                                                                                                                                                                                                                                                                                         |
| Current Owner Address: POB 1450, Park City, Utah 84060   Legal Description (include acreage): 2,538.33 acres; See Summit County Recorder for description.     2 STATUS/USE     Property Category Evaluation* Reconstruction Use   ☑ building(s), main ☐ Landmark Site Date: Original Use: Industrial   ☐ building(s), attached ☑ Significant Site Permit #: Current Use: None   ☐ building(s), detached ☐ Not Historic ☐ Full ☐ Partial   ☐ building(s), public ☐ building(s), accessory *National Register of Historic Places: ☑ ineligible ☐ eligible                                                                                                                                                                                                                                                                                                                                                                                                                                                                                                                                                                                                                                                                                                                                                                                                                                                                                                                                                                                                                                                                                                                                                                                                                                                                                                                                                                                                                                                                          |
| Legal Description (include acreage): 2,538.33 acres; See Summit County Recorder for description.   2 STATUS/USE     Property Category Evaluation* Reconstruction Use   ☑ building(s), main ☐ Landmark Site Date: Original Use: Industrial   ☐ building(s), attached ☑ Significant Site Permit #: Current Use: None   ☐ building(s), detached ☐ Not Historic ☐ Full ☐ Partial   ☐ building(s), accessory ☐ building(s), accessory *National Register of Historic Places: ☑ ineligible ☐ eligible                                                                                                                                                                                                                                                                                                                                                                                                                                                                                                                                                                                                                                                                                                                                                                                                                                                                                                                                                                                                                                                                                                                                                                                                                                                                                                                                                                                                                                                                                                                                  |
| 2 STATUS/USE         Property Category       Evaluation*       Reconstruction       Use         ☑ building(s), main       ☐ Landmark Site       Date:       Original Use: Industrial         ☐ building(s), attached       ☑ Significant Site       Permit #:       Current Use: None         ☐ building(s), detached       ☐ Not Historic       ☐ Full       ☐ Partial         ☐ building(s), public       ☐ building(s), accessory       □ structure(s)       *National Register of Historic Places: ☑ ineligible       ☐ eligible                                                                                                                                                                                                                                                                                                                                                                                                                                                                                                                                                                                                                                                                                                                                                                                                                                                                                                                                                                                                                                                                                                                                                                                                                                                                                                                                                                                                                                                                                             |
| Property Category       Evaluation*       Reconstruction       Use         ☑ building(s), main       ☐ Landmark Site       Date:       Original Use: Industrial         ☐ building(s), attached       ☑ Significant Site       Permit #:       Current Use: None         ☐ building(s), detached       ☐ Not Historic       ☐ Full       ☐ Partial         ☐ building(s), public       ☐ building(s), accessory       □ structure(s)       *National Register of Historic Places: ☑ ineligible       ☐ eligible                                                                                                                                                                                                                                                                                                                                                                                                                                                                                                                                                                                                                                                                                                                                                                                                                                                                                                                                                                                                                                                                                                                                                                                                                                                                                                                                                                                                                                                                                                                  |
| ☑ building(s), main ☐ Landmark Site ☐ Date: Original Use: Industrial ☐ building(s), attached ☐ Significant Site ☐ Permit #: Current Use: None ☐ building(s), detached ☐ Not Historic ☐ Full ☐ Partial ☐ building(s), public ☐ building(s), accessory ☐ structure(s) *National Register of Historic Places: ☑ ineligible ☐ eligible                                                                                                                                                                                                                                                                                                                                                                                                                                                                                                                                                                                                                                                                                                                                                                                                                                                                                                                                                                                                                                                                                                                                                                                                                                                                                                                                                                                                                                                                                                                                                                                                                                                                                               |
| □ listed (dete: )                                                                                                                                                                                                                                                                                                                                                                                                                                                                                                                                                                                                                                                                                                                                                                                                                                                                                                                                                                                                                                                                                                                                                                                                                                                                                                                                                                                                                                                                                                                                                                                                                                                                                                                                                                                                                                                                                                                                                                                                                |
| □ listed (date. )                                                                                                                                                                                                                                                                                                                                                                                                                                                                                                                                                                                                                                                                                                                                                                                                                                                                                                                                                                                                                                                                                                                                                                                                                                                                                                                                                                                                                                                                                                                                                                                                                                                                                                                                                                                                                                                                                                                                                                                                                |
| 3 DOCUMENTATION                                                                                                                                                                                                                                                                                                                                                                                                                                                                                                                                                                                                                                                                                                                                                                                                                                                                                                                                                                                                                                                                                                                                                                                                                                                                                                                                                                                                                                                                                                                                                                                                                                                                                                                                                                                                                                                                                                                                                                                                                  |
| Photos: Dates       Research Sources (check all sources consulted, whether useful or not)         □ tax photo:       □ abstract of title       □ city/county histories         □ prints: 2009       □ tax card       □ personal interviews         □ historic:       □ original building permit       □ Utah Hist. Research Center         □ sewer permit       □ USHS Preservation Files         □ measured floor plans       □ Sanborn Maps       □ USHS Architects File         □ measured floor plans       □ obituary index       □ LDS Family History Library         □ site sketch map       □ city directories/gazetteers       ☑ Park City Hist. Soc/Museum         □ Historic American Bldg. Survey       □ census records       □ university library(ies):         □ original plans:       □ biographical encyclopedias       □ other:         □ other:       ☑ newspapers                                                                                                                                                                                                                                                                                                                                                                                                                                                                                                                                                                                                                                                                                                                                                                                                                                                                                                                                                                                                                                                                                                                                            |
| Bibliographical References (books, articles, interviews, etc.)  Hampshire, David and Hal Compton. "Park City." From the Ground Up: The History of Mining in Utah. Ed. Colleen Whitley. Logan: Utah State University Press, 2006. 318-41.  Morrison, Sandra. 1999-2000 Reconnaissance Level Survey: Unincorporated Areas of Summit County (North Summit County, Snyderville Basin & Park City). Summit County: Summit County Historical Society, 2000.  Noble, Bruce J. and Robert Spude. Guidelines for Identifying, Evaluating, and Registering Historic Mining Properties. Rev. ed. United States. Department of the Interior. National Park Service. National Register of Historic Places Bulletin 42. Washington: GPO, 1997.  Park City, Utah. Aerial photograph from Google Earth. March 5, 2006. Google, 2009.  Park City Historical Society & Museum. Thaynes Shaft: Park City Mountain Resort. Park City: PCHS&M, [c.2000?].  "Sanborn, D.A. "Sheet 16, Park City, Utah, 1907 (corrected to 1940)." Map. Sanborn Fire Insurance Maps. New York: Sanborn Map Co., 1940. Research Center of Utah State Archives and Utah State History. 15 Dec. 2009. Microfilm: Reel 2, Grid 8880.  "Sheet 16, Park City, Utah, 1907 (corrected to 1958)." Map. Sanborn Fire Insurance Maps. New York: Sanborn Map Co., Unofficial Copy, unpublished.  Thaynes Shaft Surface Plant - Silver King Coalition Mines Company. N.d. George Barben Collection. Hal Compton Research Library. Park City Historical Society & Museum. 10 Oct. 2009. Photo #1986.5.2. Electronic.  Thaynes Shaft Surface Plant - Silver King Coalition Mines Company. [c.1970?] Leon Stanley Collection. Hal Compton Research Library. Park City Historical Society & Museum. 10 Oct. 2009. Photo #1990.5.27. Electronic.  Thompson, George A. and Fraser Buck. Treasure Mountain Home: Park City Revisited. 1968. Salt Lake City: Dream Garden Press, 1993.  Researcher/Organization: Preservation Solutions/Park City Municipal Corporation  Date: February 2010 |