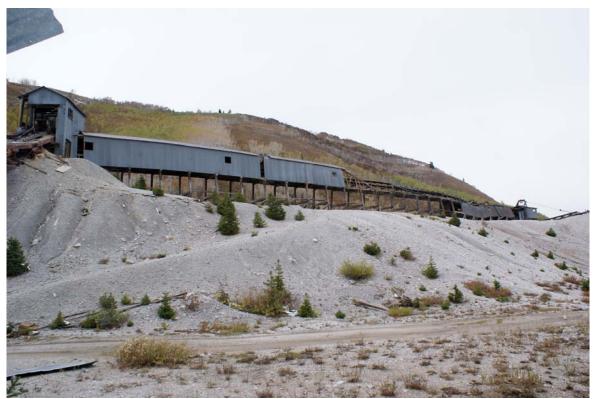

Utah. State Historic Preservation Office. Architectural Survey Data for Park City. Salt Lake City: SHPO, 2006. Electronic.

| 4 ARCHITECTURAL DESCRIPTION & INTEGRITY                                                                                                                                                                                                                                                                                                                                                                                                                                                                                                                                                                                                                                             |
|-------------------------------------------------------------------------------------------------------------------------------------------------------------------------------------------------------------------------------------------------------------------------------------------------------------------------------------------------------------------------------------------------------------------------------------------------------------------------------------------------------------------------------------------------------------------------------------------------------------------------------------------------------------------------------------|
| Building Type and/or Style: Industrial / None No. Stories: n/a                                                                                                                                                                                                                                                                                                                                                                                                                                                                                                                                                                                                                      |
| Additions: ☑ none ☐ minor ☐ major (describe below) Alterations: ☐ none ☑ minor ☐ major (describe below)                                                                                                                                                                                                                                                                                                                                                                                                                                                                                                                                                                             |
| Number of associated outbuildings and/or structures: □ accessory building(s), #; □ structure(s), #                                                                                                                                                                                                                                                                                                                                                                                                                                                                                                                                                                                  |
| General Condition of Exterior Materials:                                                                                                                                                                                                                                                                                                                                                                                                                                                                                                                                                                                                                                            |
| ☐ Good (Well maintained with no serious problems apparent.)                                                                                                                                                                                                                                                                                                                                                                                                                                                                                                                                                                                                                         |
| ☐ Fair (Some problems are apparent. Describe the problems.):                                                                                                                                                                                                                                                                                                                                                                                                                                                                                                                                                                                                                        |
| ☑ Poor (Major problems are apparent and constitute an imminent threat. Describe the problems.): General deterioration,                                                                                                                                                                                                                                                                                                                                                                                                                                                                                                                                                              |
| unsecured structure, collapsing in several places.                                                                                                                                                                                                                                                                                                                                                                                                                                                                                                                                                                                                                                  |
| ☐ Uninhabitable/Ruin                                                                                                                                                                                                                                                                                                                                                                                                                                                                                                                                                                                                                                                                |
| Materials (The physical elements that were combined or deposited during a particular period of time in a particular pattern or configuration. Describe the materials.):  Site: The site is a remote location in Thaynes Canyon. The site is in a steep gully northeast of the California-Comstock mine site.                                                                                                                                                                                                                                                                                                                                                                        |
| Foundation: Concrete footings.                                                                                                                                                                                                                                                                                                                                                                                                                                                                                                                                                                                                                                                      |
| Walls: n/a, but the structure is made of wood and steel.                                                                                                                                                                                                                                                                                                                                                                                                                                                                                                                                                                                                                            |
| Roof: n/a                                                                                                                                                                                                                                                                                                                                                                                                                                                                                                                                                                                                                                                                           |
| Windows/Doors: n/a                                                                                                                                                                                                                                                                                                                                                                                                                                                                                                                                                                                                                                                                  |
| Essential Historical Form: ☑ Retains ☐ Does Not Retain, due to:                                                                                                                                                                                                                                                                                                                                                                                                                                                                                                                                                                                                                     |
| Location: ☑ Original Location ☐ Moved (date) Original Location:                                                                                                                                                                                                                                                                                                                                                                                                                                                                                                                                                                                                                     |
| Design (The combination of physical elements that create the form, plan, space, structure, and style. Describe additions and/or alterations from the original design, including datesknown or estimatedwhen alterations were made): The Conveyor Gallery is a wood frame structure that runs perpendicular from the shaft gallows north across the large dumpsite. The section of the conveyor gallery that runs north-south appears in the 1940 and 1958 Sanborn Insurance maps. The turn tower and section that runs east-west was constructed after 1958. The structural elements of the conveyor gallery are failing and the entire structure is in various states of collapse. |
| Setting (The physical environmentnatural or manmadeof a historic site. Describe the setting and how it has changed over time.): The setting is a level building pad tucked into a fairly steep gully in Thaynes Canyon. The waste pile is the most prominent land feature and the conveyor gallery extends from the hoist house over the waste pile.                                                                                                                                                                                                                                                                                                                                |

Although mining operations ceased in 1948, most of the complex still remains. The one casualty is a large two-story boarding house, now collapsed from heavy snow. The complex consists of the shaft house with three compartment shaft, two cages, hoisting works, and large conveyor system to carry off the waste rock. The huge waste rock dump still remains today.