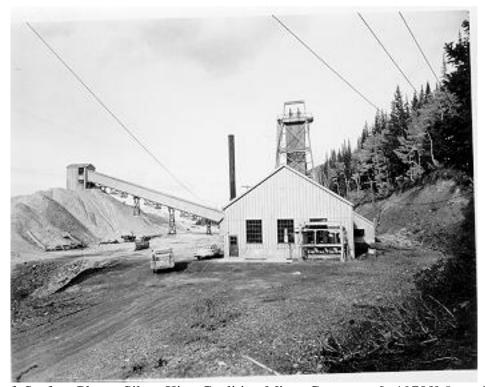

Utah. State Historic Preservation Office. Architectural Survey Data for Park City. Salt Lake City: SHPO, 2006. Electronic.

| 4 ARCHITECTURAL DESCRIPTION & INTEGRITY                                                                                                                                                                                                                                                                                                                                                                                                                                                                                                                                                                                                                                             |
|-------------------------------------------------------------------------------------------------------------------------------------------------------------------------------------------------------------------------------------------------------------------------------------------------------------------------------------------------------------------------------------------------------------------------------------------------------------------------------------------------------------------------------------------------------------------------------------------------------------------------------------------------------------------------------------|
| Building Type and/or Style: Industrial / None No. Stories: n/a                                                                                                                                                                                                                                                                                                                                                                                                                                                                                                                                                                                                                      |
| Additions: ☑ none ☐ minor ☐ major (describe below) Alterations: ☐ none ☑ minor ☐ major (describe below)                                                                                                                                                                                                                                                                                                                                                                                                                                                                                                                                                                             |
| Number of associated outbuildings and/or structures: □ accessory building(s), #; □ structure(s), #                                                                                                                                                                                                                                                                                                                                                                                                                                                                                                                                                                                  |
| General Condition of Exterior Materials:                                                                                                                                                                                                                                                                                                                                                                                                                                                                                                                                                                                                                                            |
| ☐ Good (Well maintained with no serious problems apparent.)                                                                                                                                                                                                                                                                                                                                                                                                                                                                                                                                                                                                                         |
| ☐ Fair (Some problems are apparent. Describe the problems.):                                                                                                                                                                                                                                                                                                                                                                                                                                                                                                                                                                                                                        |
| ☑ Poor (Major problems are apparent and constitute an imminent threat. Describe the problems.): General deterioration,                                                                                                                                                                                                                                                                                                                                                                                                                                                                                                                                                              |
| unsecured structure, collapsing in several places.                                                                                                                                                                                                                                                                                                                                                                                                                                                                                                                                                                                                                                  |
| ☐ Uninhabitable/Ruin                                                                                                                                                                                                                                                                                                                                                                                                                                                                                                                                                                                                                                                                |
| Materials (The physical elements that were combined or deposited during a particular period of time in a particular pattern or configuration. Describe the materials.):  Site: The site is a remote location in Thaynes Canyon. The site is in a steep gully northeast of the California-Comstock mine site.                                                                                                                                                                                                                                                                                                                                                                        |
| Foundation: Concrete footings.                                                                                                                                                                                                                                                                                                                                                                                                                                                                                                                                                                                                                                                      |
| Walls: n/a, but the structure is made of wood and steel.                                                                                                                                                                                                                                                                                                                                                                                                                                                                                                                                                                                                                            |
| Roof: n/a                                                                                                                                                                                                                                                                                                                                                                                                                                                                                                                                                                                                                                                                           |
| Windows/Doors: n/a                                                                                                                                                                                                                                                                                                                                                                                                                                                                                                                                                                                                                                                                  |
| Essential Historical Form: ☑ Retains ☐ Does Not Retain, due to:                                                                                                                                                                                                                                                                                                                                                                                                                                                                                                                                                                                                                     |
| Location: ☑ Original Location ☐ Moved (date) Original Location:                                                                                                                                                                                                                                                                                                                                                                                                                                                                                                                                                                                                                     |
| Design (The combination of physical elements that create the form, plan, space, structure, and style. Describe additions and/or alterations from the original design, including datesknown or estimatedwhen alterations were made): The Conveyor Gallery is a wood frame structure that runs perpendicular from the shaft gallows north across the large dumpsite. The section of the conveyor gallery that runs north-south appears in the 1940 and 1958 Sanborn Insurance maps. The turn tower and section that runs east-west was constructed after 1958. The structural elements of the conveyor gallery are failing and the entire structure is in various states of collapse. |
| Setting (The physical environmentnatural or manmadeof a historic site. Describe the setting and how it has changed over time.): The setting is a level building pad tucked into a fairly steep gully in Thaynes Canyon. The waste pile is the most prominent land feature and the conveyor gallery extends from the hoist house over the waste pile.                                                                                                                                                                                                                                                                                                                                |

Association (Describe the link between the important historic era or person and the property.): The structure is part of the Silver King Coalition Mine Company' Thaynes Shaft Surface Plant. It is associated with the decline of mining operations in Park City.

Although mining operations ceased in 1948, most of the complex still remains. The one casualty is a large two-story boarding house, now collapsed from heavy snow. The complex consists of the shaft house with three compartment shaft, two cages, hoisting works, and large conveyor system to carry off the waste rock. The huge waste rock dump still remains today.