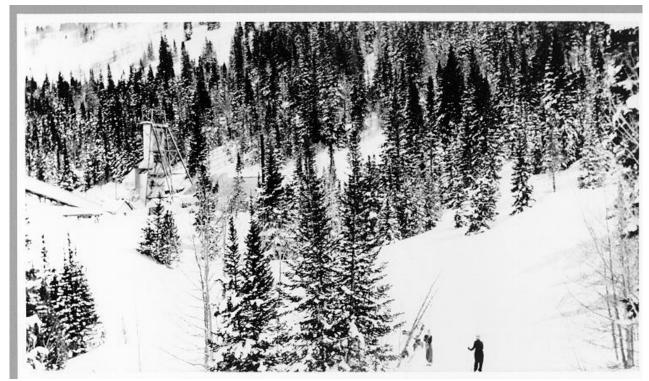

Although mining operations ceased in 1948, most of the complex still remains. The one casualty is a large two-story boarding house, now collapsed from heavy snow. The complex consists of the shaft house with three compartment shaft, two cages, hoisting works, and large conveyor system to carry off the waste rock. The huge waste rock dump still remains today.

the Thaynes Shaft to alight near the bottom of the Thaynes ski lift (taken from markers prepared by

From the 2006 publication of From the Ground Up: The History of Mining in Utah, Page 335.

In the spring of 1936, the Silver King Coalition announced plans to sink a new shaft east of the old California-Comstock shaft in Thaynes Canyon. At the 1,800-foot level, it would connect with the western end of the Spiro Tunnel. The shaft reached the Spiro Tunnel in May 1939, helping ventilate some of the old workings and providing access to new ore bodies.