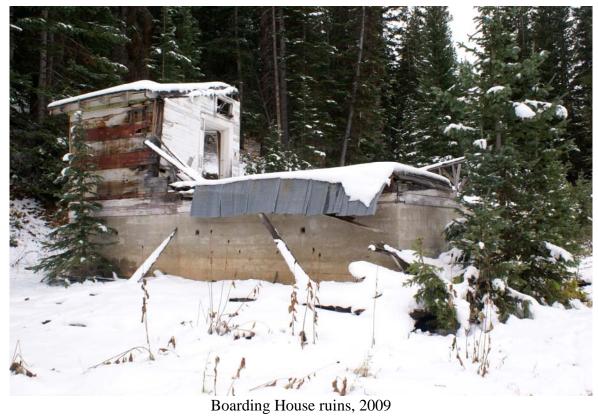

Although mining operations ceased in 1948, most of the complex still remains. The one casualty is a large two-story boarding house, now collapsed from heavy snow. The complex consists of the shaft house with three compartment shaft, two cages, hoisting works, and large conveyor system to carry off the waste rock. The huge waste rock dump still remains today.