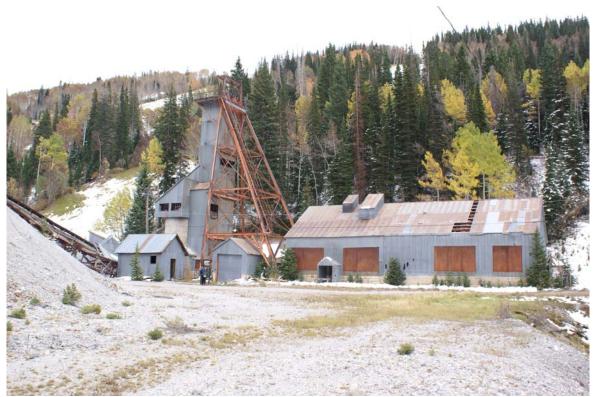

Although mining operations ceased in 1948, most of the complex still remains. The one casualty is a large two-story boarding house, now collapsed from heavy snow. The complex consists of the shaft house with three compartment shaft, two cages, hoisting works, and large conveyor system to carry off the waste rock. The huge waste rock dump still remains today.

## 1 IDENTIFICATION

| Name of Property: Thaynes Mine Hoist House         Address: UTM 0454380E 4497226N       AKA:         City, County: Park City, Summit County, Utah       Tax Number: PCA-S-98-PCMR         Current Owner Name: United Park City Mines       Parent Parcel(s): S-98         Current Owner Address: POB 1450, Park City, Utah 84060         Legal Description (include acreage): 2,538.33 acres; See Summit County Recorder for description.         2 STATUS/USE         Property Category       Evaluation*       Reconstruction       Use         Divilding(s), main       Landmark Site       Date:       Original Use: Industrial         Duilding(s), attached       Significant Site       Permit #:       Current Use: None         Duilding(s), detached       Not Historic       Full       Partial         Duilding(s), public       Duilding(s), accessory         Structure(s)       *National Register of Historic Places: ☑ ineligible       □ eligible                                                                                                                                                                                                                                                                                                                                                                                                                                                                                                                                                                                                                                                                                                                                                                                                                                                                                                                                                                                                                                                              |
|----------------------------------------------------------------------------------------------------------------------------------------------------------------------------------------------------------------------------------------------------------------------------------------------------------------------------------------------------------------------------------------------------------------------------------------------------------------------------------------------------------------------------------------------------------------------------------------------------------------------------------------------------------------------------------------------------------------------------------------------------------------------------------------------------------------------------------------------------------------------------------------------------------------------------------------------------------------------------------------------------------------------------------------------------------------------------------------------------------------------------------------------------------------------------------------------------------------------------------------------------------------------------------------------------------------------------------------------------------------------------------------------------------------------------------------------------------------------------------------------------------------------------------------------------------------------------------------------------------------------------------------------------------------------------------------------------------------------------------------------------------------------------------------------------------------------------------------------------------------------------------------------------------------------------------------------------------------------------------------------------------------------------------|
| City, County: Park City, Summit County, Utah Tax Number: PCA-S-98-PCMR   Current Owner Name: United Park City Mines Parent Parcel(s): S-98   Current Owner Address: POB 1450, Park City, Utah 84060 Legal Description (include acreage): 2,538.33 acres; See Summit County Recorder for description.   2 STATUS/USE Property Category Evaluation* Reconstruction Use   ☑ building(s), main ☐ Landmark Site Date: Original Use: Industrial   ☐ building(s), attached ☑ Significant Site Permit #: Current Use: None   ☐ building(s), detached ☐ Not Historic ☐ Full ☐ Partial   ☐ building(s), accessory *National Register of Historic Places: ☑ ineligible ☐ eligible                                                                                                                                                                                                                                                                                                                                                                                                                                                                                                                                                                                                                                                                                                                                                                                                                                                                                                                                                                                                                                                                                                                                                                                                                                                                                                                                                           |
| Current Owner Name: United Park City Mines  Current Owner Address: POB 1450, Park City, Utah 84060  Legal Description (include acreage): 2,538.33 acres; See Summit County Recorder for description.  2 STATUS/USE  Property Category  Diuliding(s), main  Landmark Site  Date:  Original Use: Industrial  Diuliding(s), attached  Significant Site  Permit #:  Current Use: None  Diuliding(s), public  Diuliding(s), accessory  Structure(s)  *National Register of Historic Places: Dineligible   eligible   eligible                                                                                                                                                                                                                                                                                                                                                                                                                                                                                                                                                                                                                                                                                                                                                                                                                                                                                                                                                                                                                                                                                                                                                                                                                                                                                                                                                                                                                                                                                                         |
| Current Owner Address: POB 1450, Park City, Utah 84060   Legal Description (include acreage): 2,538.33 acres; See Summit County Recorder for description.     2 STATUS/USE     Property Category Evaluation* Reconstruction Use   ☑ building(s), main ☐ Landmark Site Date: Original Use: Industrial   ☐ building(s), attached ☑ Significant Site Permit #: Current Use: None   ☐ building(s), detached ☐ Not Historic ☐ Full ☐ Partial   ☐ building(s), public ☐ building(s), accessory *National Register of Historic Places: ☑ ineligible ☐ eligible                                                                                                                                                                                                                                                                                                                                                                                                                                                                                                                                                                                                                                                                                                                                                                                                                                                                                                                                                                                                                                                                                                                                                                                                                                                                                                                                                                                                                                                                          |
| Legal Description (include acreage): 2,538.33 acres; See Summit County Recorder for description.   2 STATUS/USE     Property Category Evaluation* Reconstruction Use   ☑ building(s), main ☐ Landmark Site Date: Original Use: Industrial   ☐ building(s), attached ☑ Significant Site Permit #: Current Use: None   ☐ building(s), detached ☐ Not Historic ☐ Full ☐ Partial   ☐ building(s), accessory ☐ building(s), accessory *National Register of Historic Places: ☑ ineligible ☐ eligible                                                                                                                                                                                                                                                                                                                                                                                                                                                                                                                                                                                                                                                                                                                                                                                                                                                                                                                                                                                                                                                                                                                                                                                                                                                                                                                                                                                                                                                                                                                                  |
| 2 STATUS/USE         Property Category       Evaluation*       Reconstruction       Use         ☑ building(s), main       ☐ Landmark Site       Date:       Original Use: Industrial         ☐ building(s), attached       ☑ Significant Site       Permit #:       Current Use: None         ☐ building(s), detached       ☐ Not Historic       ☐ Full       ☐ Partial         ☐ building(s), public       ☐ building(s), accessory       □ structure(s)       *National Register of Historic Places: ☑ ineligible       ☐ eligible                                                                                                                                                                                                                                                                                                                                                                                                                                                                                                                                                                                                                                                                                                                                                                                                                                                                                                                                                                                                                                                                                                                                                                                                                                                                                                                                                                                                                                                                                             |
| Property Category       Evaluation*       Reconstruction       Use         ☑ building(s), main       ☐ Landmark Site       Date:       Original Use: Industrial         ☐ building(s), attached       ☑ Significant Site       Permit #:       Current Use: None         ☐ building(s), detached       ☐ Not Historic       ☐ Full       ☐ Partial         ☐ building(s), public       ☐ building(s), accessory       □ structure(s)       *National Register of Historic Places: ☑ ineligible       ☐ eligible                                                                                                                                                                                                                                                                                                                                                                                                                                                                                                                                                                                                                                                                                                                                                                                                                                                                                                                                                                                                                                                                                                                                                                                                                                                                                                                                                                                                                                                                                                                  |
| ☑ building(s), main ☐ Landmark Site ☐ Date: Original Use: Industrial ☐ building(s), attached ☐ Significant Site ☐ Permit #: Current Use: None ☐ building(s), detached ☐ Not Historic ☐ Full ☐ Partial ☐ building(s), public ☐ building(s), accessory ☐ structure(s) *National Register of Historic Places: ☑ ineligible ☐ eligible                                                                                                                                                                                                                                                                                                                                                                                                                                                                                                                                                                                                                                                                                                                                                                                                                                                                                                                                                                                                                                                                                                                                                                                                                                                                                                                                                                                                                                                                                                                                                                                                                                                                                               |
| □ listed (dete: )                                                                                                                                                                                                                                                                                                                                                                                                                                                                                                                                                                                                                                                                                                                                                                                                                                                                                                                                                                                                                                                                                                                                                                                                                                                                                                                                                                                                                                                                                                                                                                                                                                                                                                                                                                                                                                                                                                                                                                                                                |
| □ listed (date. )                                                                                                                                                                                                                                                                                                                                                                                                                                                                                                                                                                                                                                                                                                                                                                                                                                                                                                                                                                                                                                                                                                                                                                                                                                                                                                                                                                                                                                                                                                                                                                                                                                                                                                                                                                                                                                                                                                                                                                                                                |
| 3 DOCUMENTATION                                                                                                                                                                                                                                                                                                                                                                                                                                                                                                                                                                                                                                                                                                                                                                                                                                                                                                                                                                                                                                                                                                                                                                                                                                                                                                                                                                                                                                                                                                                                                                                                                                                                                                                                                                                                                                                                                                                                                                                                                  |
| Photos: Dates       Research Sources (check all sources consulted, whether useful or not)         □ tax photo:       □ abstract of title       □ city/county histories         □ prints: 2009       □ tax card       □ personal interviews         □ historic:       □ original building permit       □ Utah Hist. Research Center         □ sewer permit       □ USHS Preservation Files         □ measured floor plans       □ Sanborn Maps       □ USHS Architects File         □ measured floor plans       □ obituary index       □ LDS Family History Library         □ site sketch map       □ city directories/gazetteers       ☑ Park City Hist. Soc/Museum         □ Historic American Bldg. Survey       □ census records       □ university library(ies):         □ original plans:       □ biographical encyclopedias       □ other:         □ other:       ☑ newspapers                                                                                                                                                                                                                                                                                                                                                                                                                                                                                                                                                                                                                                                                                                                                                                                                                                                                                                                                                                                                                                                                                                                                            |
| Bibliographical References (books, articles, interviews, etc.)  Hampshire, David and Hal Compton. "Park City." From the Ground Up: The History of Mining in Utah. Ed. Colleen Whitley. Logan: Utah State University Press, 2006. 318-41.  Morrison, Sandra. 1999-2000 Reconnaissance Level Survey: Unincorporated Areas of Summit County (North Summit County, Snyderville Basin & Park City). Summit County: Summit County Historical Society, 2000.  Noble, Bruce J. and Robert Spude. Guidelines for Identifying, Evaluating, and Registering Historic Mining Properties. Rev. ed. United States. Department of the Interior. National Park Service. National Register of Historic Places Bulletin 42. Washington: GPO, 1997.  Park City, Utah. Aerial photograph from Google Earth. March 5, 2006. Google, 2009.  Park City Historical Society & Museum. Thaynes Shaft: Park City Mountain Resort. Park City: PCHS&M, [c.2000?].  "Sanborn, D.A. "Sheet 16, Park City, Utah, 1907 (corrected to 1940)." Map. Sanborn Fire Insurance Maps. New York: Sanborn Map Co., 1940. Research Center of Utah State Archives and Utah State History. 15 Dec. 2009. Microfilm: Reel 2, Grid 8880.  "Sheet 16, Park City, Utah, 1907 (corrected to 1958)." Map. Sanborn Fire Insurance Maps. New York: Sanborn Map Co., Unofficial Copy, unpublished.  Thaynes Shaft Surface Plant - Silver King Coalition Mines Company. N.d. George Barben Collection. Hal Compton Research Library. Park City Historical Society & Museum. 10 Oct. 2009. Photo #1986.5.2. Electronic.  Thaynes Shaft Surface Plant - Silver King Coalition Mines Company. [c.1970?] Leon Stanley Collection. Hal Compton Research Library. Park City Historical Society & Museum. 10 Oct. 2009. Photo #1990.5.27. Electronic.  Thompson, George A. and Fraser Buck. Treasure Mountain Home: Park City Revisited. 1968. Salt Lake City: Dream Garden Press, 1993.  Researcher/Organization: Preservation Solutions/Park City Municipal Corporation  Date: February 2010 |