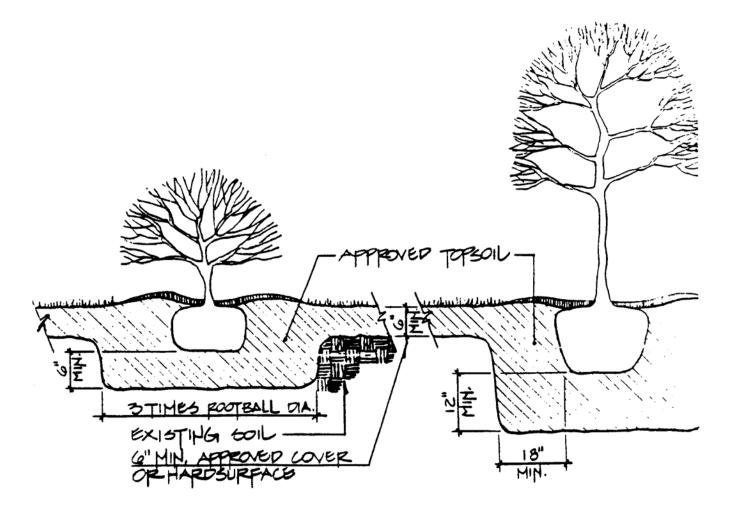

## Soils Ordinance Reccomended Plant Bed Diagrams

Summary: Shrubs and Trees must have at a minimum 6" or maximum of 18" of approved topsoil around ball. This is soil that has been tested and is below 200 ppm lead.