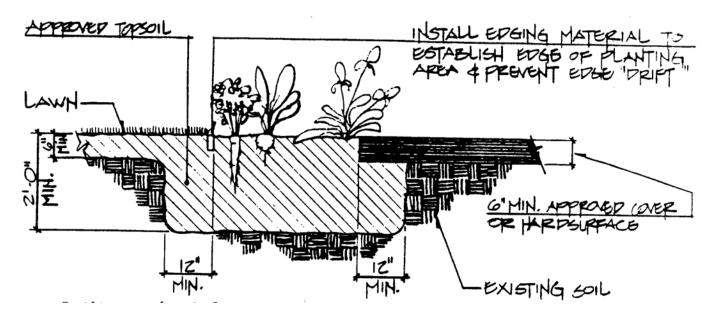

## **Bed Specifications for planting at grade.**

Summary: Flowers and Vegetable planting beds at grade 24" of approved topsoil. This is soil that has been tested and is below 200 ppm lead.