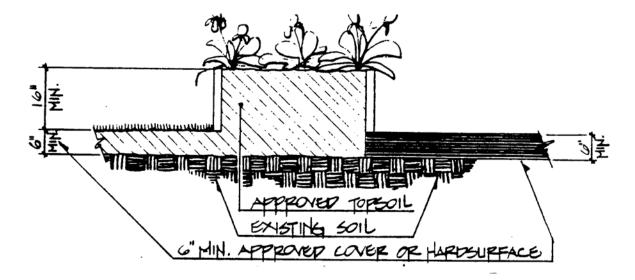

## **Bed Specifications for planting at above grade.**

Summary: Flowers and Vegetable planting beds above grade 16" of approved topsoil. This is soil that has been tested and is below 200 ppm lead.