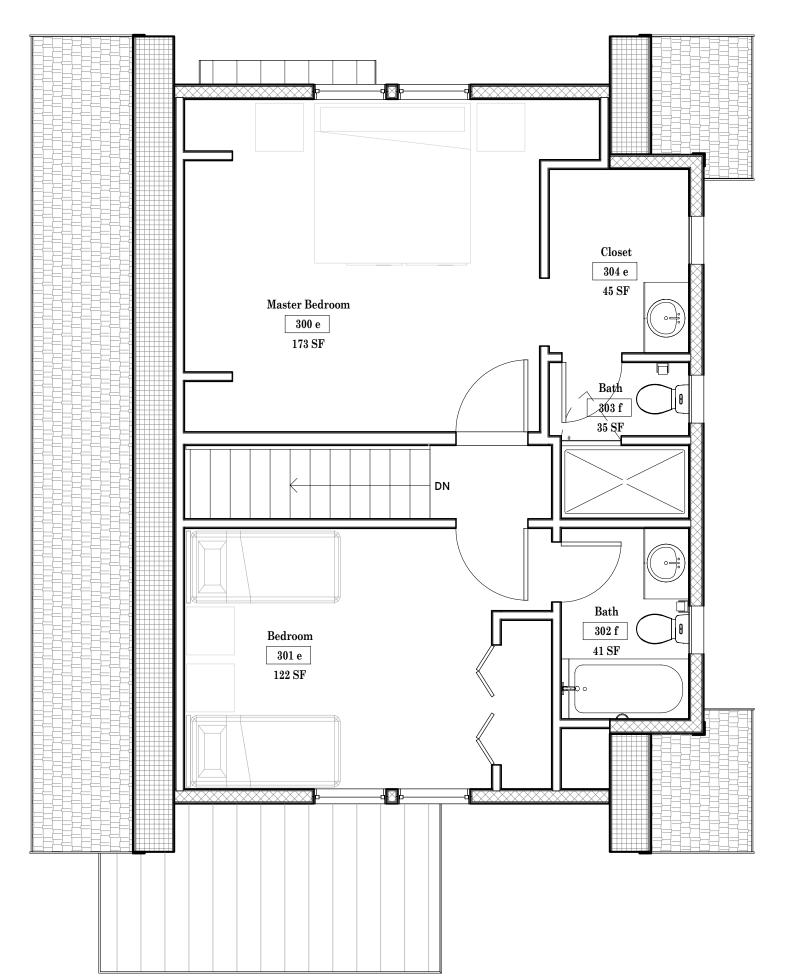

1 LEVEL 1

SCALE: 1/4" = 1'-0"

| Living Room | 201 d | 120 SF | 120 SF

2 LEVEL 2

SCALE: 1/4" = 1'-0"

ROOF SCALE: 1/4" = 1'-0"

LEGEND

WALL TAG; REFER TO ARCHITECTURAL DRAWING SUPPLEMENT FOR DESCRIPTION OF CONSTRUCTION

WINDOW TAG; SEE ARCHITECTURAL DRAWING SUPPLEMENT FOR WINDOW SCHEDULE AND DETAILS

DOOR TAG; SEE ARCHITECTURAL DRAWING SUPPLEMENT FOR DOOR SCHEDULE AND DETAILS

n name
ROOM NAME AND NUMBER

ROOM NAME AND NUMINTERIOR FINISHES

FI FYATION IND

ELEVATION INDICATOR (REFERENCE DATUM)

## GENERAL NOTES

1. FOR ENLARGED PLANS, DETAILS, AND SCHEDULES, REFER TO THE FOLLOWING

BATHROOMS: AE-401 AND AE-402
KITCHENS: AE-401 AND AE-402
BUILT-IN CABINETRY ARCH DRAWING SUPPLEMENT
WALL TYPES AND DETAILS ARCH DRAWING SUPPLEMENT
SCHEDULES ARCH DRAWING SUPPLEMENT

WINDOWS AND DOORS ARCH DRAWING SUPPLEMENT STAIRS ARCH DRAWING SUPPLEMENT

2. UNLESS NOTED OTHERWISE, DIMENSIONS ARE TO CENTERLINE OF DOORS

AND WINDOWS, AND FACE OF CONCRETE, WALL PANELS, TOP OF SHEATHING AND VERTICAL DIMENSION LUMBER STUD(S).