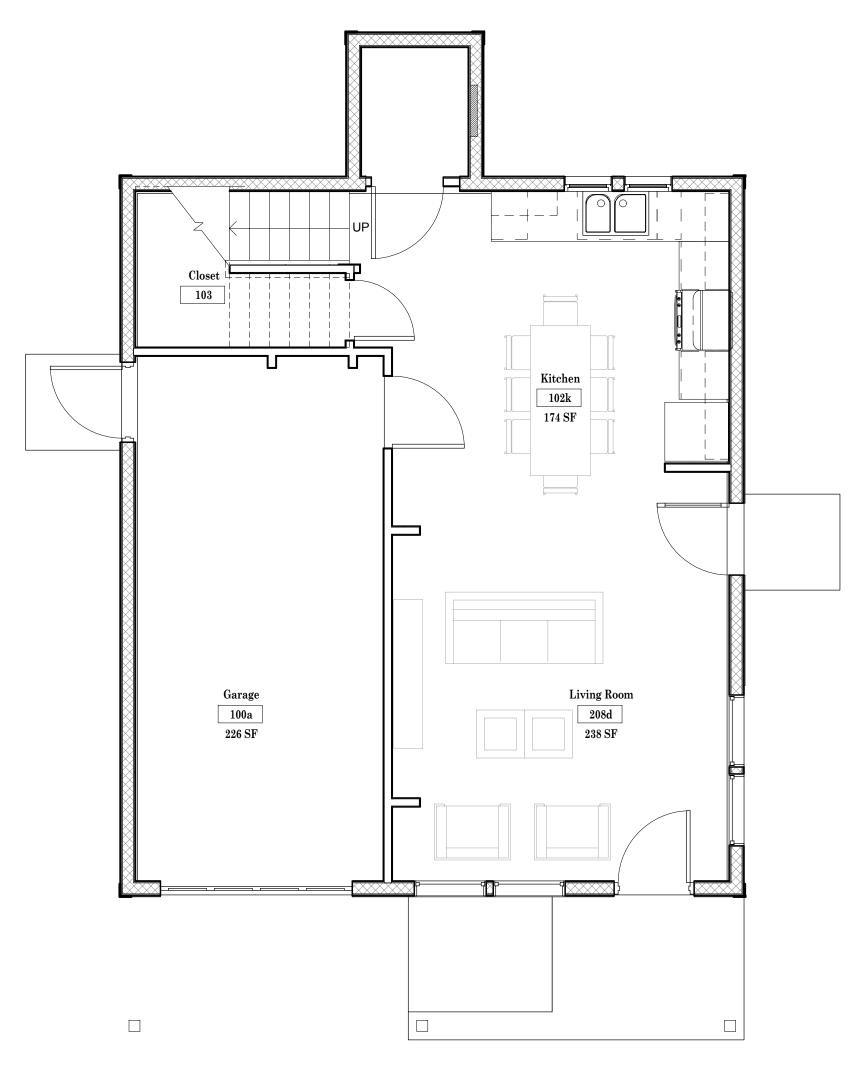

## Snow Creek Cottages FOX unit ALTERNATE "B"

2061 Park Avenue Park City, Utah 84068

FLOOR PLANS

AF"b"-101