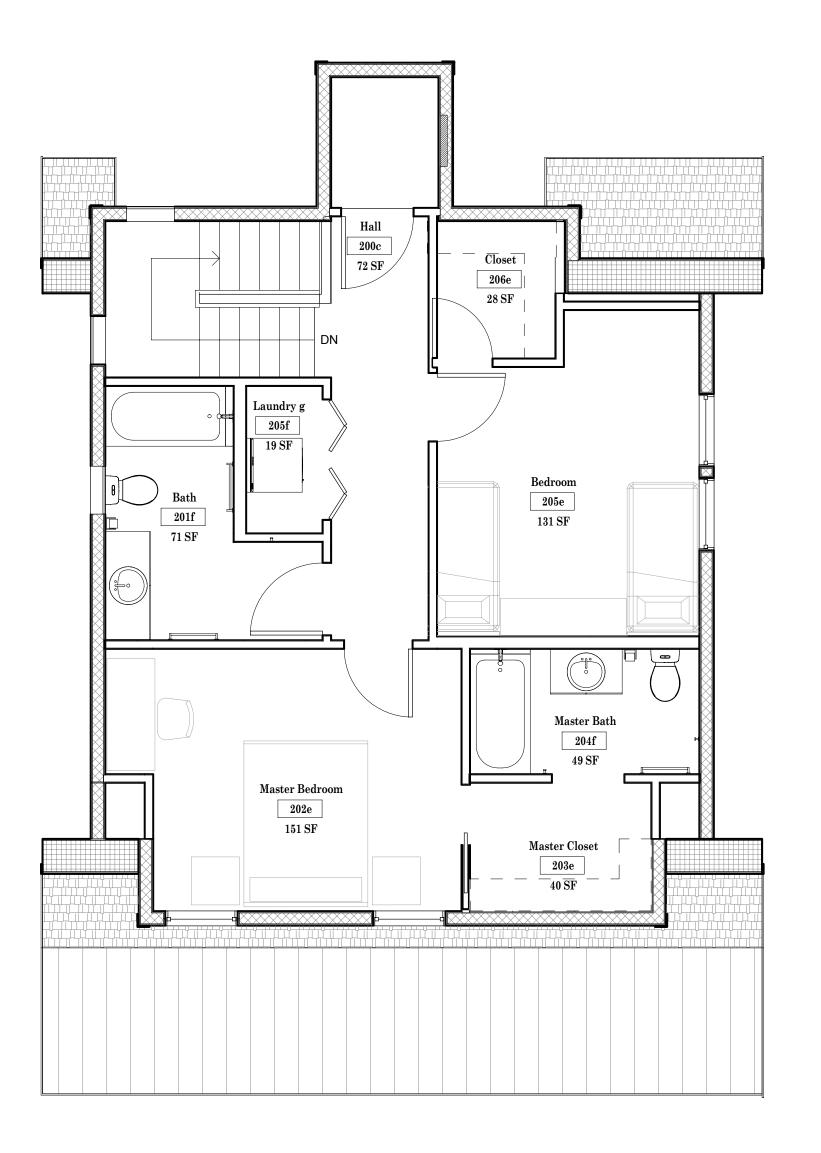

2 LEVEL 2

SCALE: 1/4" = 1'-0"

## Snow Creek Cottages FOX unit ALTERNATE "B"

2061 Park Avenue Park City, Utah 84068

FLOOR PLANS

AF"b"-101