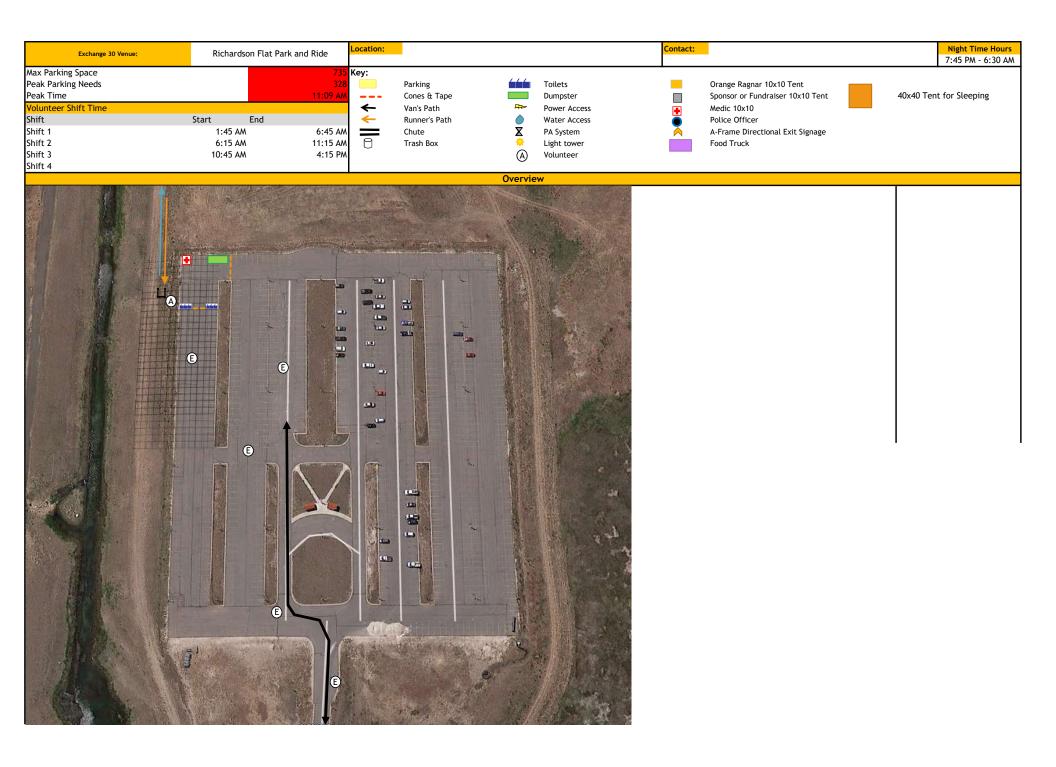

## Exchange 30

| CHUTE PLACEMENT      |                                                                                                                               |  |  |  |  |  |  |
|----------------------|-------------------------------------------------------------------------------------------------------------------------------|--|--|--|--|--|--|
|                      |                                                                                                                               |  |  |  |  |  |  |
| PARKING INSTRUCTIONS |                                                                                                                               |  |  |  |  |  |  |
|                      |                                                                                                                               |  |  |  |  |  |  |
| TRAFFIC CONCERNS     | When leaving the exchange, vans are not to turn right on Richardson Flad Rd towards Kearns Blvd. They must exit turning left. |  |  |  |  |  |  |
|                      |                                                                                                                               |  |  |  |  |  |  |
| VAN/RUNNER FLOW      |                                                                                                                               |  |  |  |  |  |  |
|                      |                                                                                                                               |  |  |  |  |  |  |

PORT-A-POTTIE PLACEMENT PRIVATE PROPERTY CONCERNS

Other Notes

| Volunteer Duties |                                                                                                                                                 |    |  |  |  |  |
|------------------|-------------------------------------------------------------------------------------------------------------------------------------------------|----|--|--|--|--|
| Α                | Manage chute, cross team off team list. Make sure runners do not leave chute without nighttime gear during the appropriate hours.               |    |  |  |  |  |
| В                | Radioing incoming runner to volunteer at chute                                                                                                  | 1  |  |  |  |  |
| C                | Help Runners Cross Safetly                                                                                                                      | 1  |  |  |  |  |
| D                | Flag Vans coming in and out. Do not allow vans to exit turning right on Richardson Flat Rd. All Vans are to coming in and out the same diretion | 1  |  |  |  |  |
| E                | Manage parking flow, when slow, manage toilets & clean up exchange                                                                              | 5  |  |  |  |  |
| F                | Manage Exchange sleeping areas, Water Station, toilet areas                                                                                     | 2  |  |  |  |  |
|                  |                                                                                                                                                 | 11 |  |  |  |  |