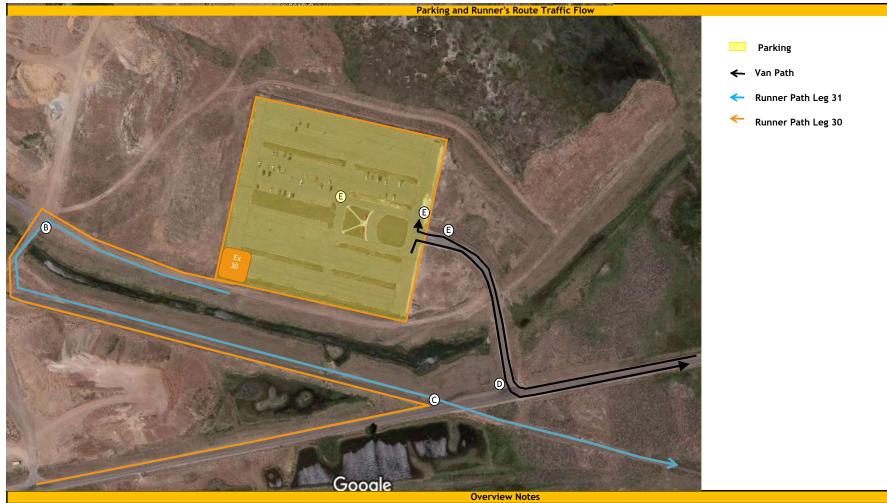

## Exchange 30

| CHUTE PLACEMENT      |                                                                                                                               |  |  |  |  |  |  |
|----------------------|-------------------------------------------------------------------------------------------------------------------------------|--|--|--|--|--|--|
|                      |                                                                                                                               |  |  |  |  |  |  |
| PARKING INSTRUCTIONS |                                                                                                                               |  |  |  |  |  |  |
|                      |                                                                                                                               |  |  |  |  |  |  |
| TRAFFIC CONCERNS     | When leaving the exchange, vans are not to turn right on Richardson Flad Rd towards Kearns Blvd. They must exit turning left. |  |  |  |  |  |  |
|                      |                                                                                                                               |  |  |  |  |  |  |
| VAN/RUNNER FLOW      |                                                                                                                               |  |  |  |  |  |  |
|                      |                                                                                                                               |  |  |  |  |  |  |

PORT-A-POTTIE PLACEMENT PRIVATE PROPERTY CONCERNS

Other Notes

| Volunteer Duties |                                                                                                                                                 |    |  |  |  |  |
|------------------|-------------------------------------------------------------------------------------------------------------------------------------------------|----|--|--|--|--|
| Α                | Manage chute, cross team off team list. Make sure runners do not leave chute without nighttime gear during the appropriate hours.               |    |  |  |  |  |
| В                | Radioing incoming runner to volunteer at chute                                                                                                  | 1  |  |  |  |  |
| C                | Help Runners Cross Safetly                                                                                                                      | 1  |  |  |  |  |
| D                | Flag Vans coming in and out. Do not allow vans to exit turning right on Richardson Flat Rd. All Vans are to coming in and out the same diretion | 1  |  |  |  |  |
| E                | Manage parking flow, when slow, manage toilets & clean up exchange                                                                              | 5  |  |  |  |  |
| F                | Manage Exchange sleeping areas, Water Station, toilet areas                                                                                     | 2  |  |  |  |  |
|                  |                                                                                                                                                 | 11 |  |  |  |  |