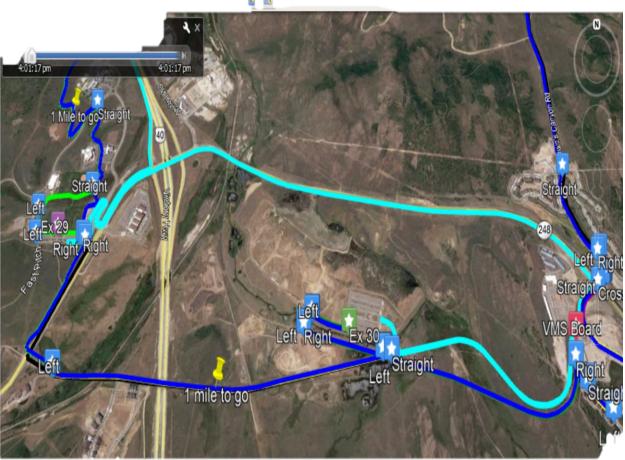

| 1  |  |  |  |  |
| D                | Flag Vans coming in and out. Do not allow vans to exit turning right on Richardson Flat Rd. All Vans are to coming in and out the same diretion | 1  |  |  |  |  |
| E                | Manage parking flow, when slow, manage toilets & clean up exchange                                                                              | 5  |  |  |  |  |
| F                | Manage Exchange sleeping areas, Water Station, toilet areas                                                                                     | 2  |  |  |  |  |
|                  |                                                                                                                                                 | 11 |  |  |  |  |

## Park City Race Course Route



â 🖄